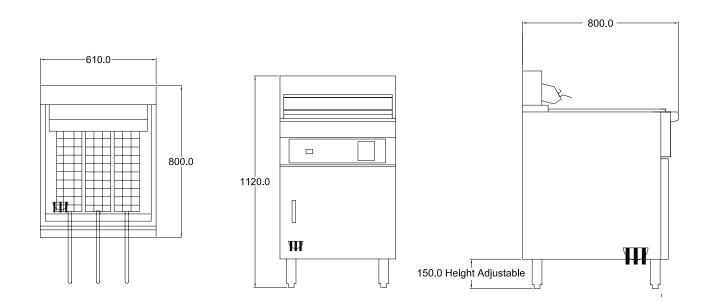

### FRE24DL 3 baskets

SPECIFICATIONS

| 610 x 800 x 1120 mm |
|---------------------|
|                     |
| 900 mm (±20 mm)     |
| 555 x 390 x 275 mm  |
| 45 Г                |
|                     |

11 3 Phase (415V+N+E) 7Kw/Ph

| Electric Connection | 3 phase, 415V+N+E  |
|---------------------|--------------------|
| Rating              | 21 kW              |
| Weight              | 90 kg              |
| Packed              | 0.6 m <sup>3</sup> |