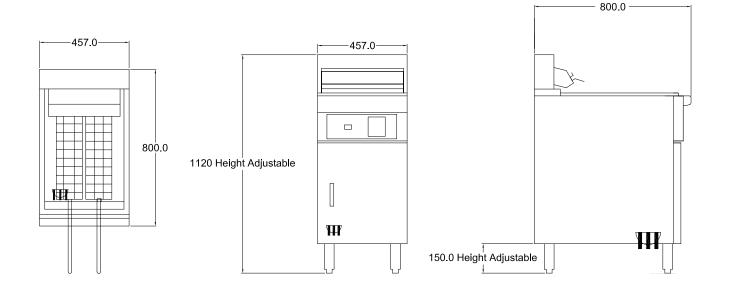

### FRE18/1DL

#### **SPECIFICATIONS**

| 457 x 800 x II20 mm |
|---------------------|
| 900 mm (±20 mm)     |
| 405 x 390 x 275 mm  |
| 32 L                |
|                     |

**11** 3 Phase (415V+N+E) 7Kw/Ph

| Electric Connection | 3 phase, 415V+N+E  |
|---------------------|--------------------|
| Rating              | 2I kW              |
| Weight              | 65 kg              |
| Packed              | 0.5 m <sup>3</sup> |