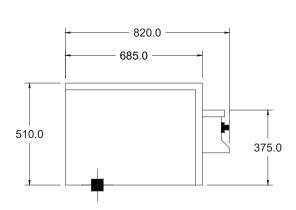

#### **SPECIFICATIONS**

| Dimensions (WxDxH) | 609 x 820 x 510 mm |
|--------------------|--------------------|
| Working height     | Adjustable         |
| Grill Size (WxD)   | 500 x 600 mm       |

- 3/4" BSP Gas Connection