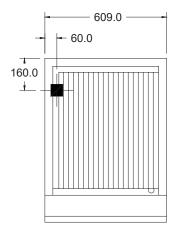

#### **SPECIFICATIONS**

| Dimensions (WxDxH) | 609 x 820 x 510 mm |
|--------------------|--------------------|
| Working height     | Adjustable         |
| Grill Size (WxD)   | 500 x 600 mm       |

- 3/4" BSP Gas Connection