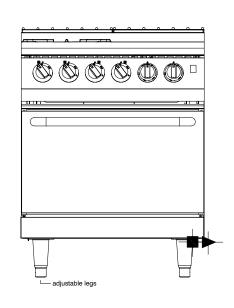

## GR/GE710FF - Gas Burners, Electric Oven

- 3x high performance I8.5 Mj burners & Ix I2.9 Mj simmer burner
- Meets NSW Department of Education requirements
- Fully insulated gastronorm compatible oven
- · Heavy duty, removable cast iron trivets and stainless steel spill pan
- · Flame failure and standing pilots

## **SPECIFICATIONS**

| 700 x 700 x 970 mm |
|--------------------|
| 900 mm (±20 mm)    |
| 530 x 500 x 290 mm |
| 4                  |
|                    |

| Gas Connection      | 3/4"BSP            |
|---------------------|--------------------|
| Electric Connection | 230V / 20 Amp      |
| Rating              | 68.5 Mj / 4.8 kW   |
| Weight              | 135 kg             |
| Packed              | 0.7 m <sup>3</sup> |