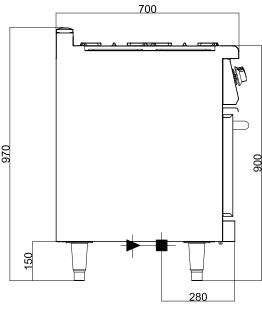

## **SPECIFICATIONS**

| 700 x 700 x 970 mm |
|--------------------|
| 900 mm (±20 mm)    |
| 530 x 500 x 290 mm |
| 4                  |
|                    |

| Gas Connection      | 3/4"BSP            |
|---------------------|--------------------|
| Electric Connection | 230V / 20 Amp      |
| Rating              | 68.5 Mj / 4.8 kW   |
| Weight              | 135 kg             |
| Packed              | 0.7 m <sup>3</sup> |