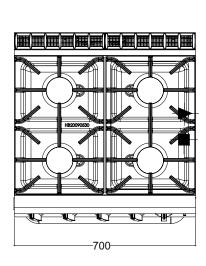

## GR/GE710FF - Gas Burners, Electric Oven

- 3x high performance I8.5 Mj burners & Ix I2.9 Mj simmer burner
- Meets NSW Department of Education requirements
- Fully insulated gastronorm compatible oven
- · Heavy duty, removable cast iron trivets and stainless steel spill pan
- · Flame failure and standing pilots

## **SPECIFICATIONS**

| 700 x 700 x 970 mm |
|--------------------|
| 900 mm (±20 mm)    |
| 530 x 500 x 290 mm |
| 4                  |
|                    |

| Gas Connection      | 3/4"BSP            |
|---------------------|--------------------|
| Electric Connection | 230V / 20 Amp      |
| Rating              | 68.5 Mj / 4.8 kW   |
| Weight              | 135 kg             |
| Packed              | 0.7 m <sup>3</sup> |