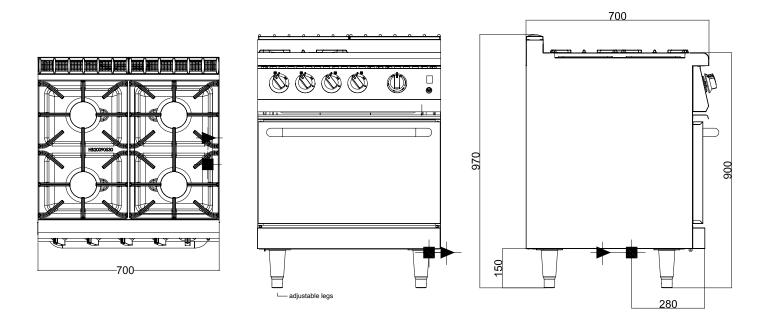

GR/G710FF

| SPECIFICATIONS     |                    |
|--------------------|--------------------|
| Dimensions (WxDxH) | 700 x 700 x 970 mm |
| Working height     | 900 mm (±20 mm)    |

| working neight    | 900 mm (±20 mm)    |
|-------------------|--------------------|
| Oven Size (WxDxH) | 530 x 500 x 290 mm |
| Burners           | 4                  |
|                   |                    |

- ➡- 3/4" BSP Gas Connection → Single Phase, IO Amp plug

| Gas Connection      | 3/4"BSP            |
|---------------------|--------------------|
| Electric Connection | 230 V / 10 Amp     |
| Rating              | 91.4 Mj / 0.5 kW   |
| Weight              | 135 kg             |
| Packed              | 0.7 m <sup>3</sup> |