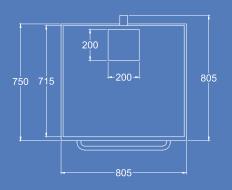

### **UT20 Specifications**

| 805 x 805 x 1875 mm        |
|----------------------------|
| 1990 mm                    |
|                            |
| 665 x 630 x 650 mm         |
| 660 x 610 x 650 mm         |
| 160 kg                     |
| 3 Phase - 415V + V         |
| 13.5 kW                    |
| 60°C / 2-4 bar (28-56 psi) |
| 1.2m <sup>3</sup>          |
| 2 mins                     |
| 4 mins                     |
| 6 mins                     |
| Fitted                     |
| 5L Cycle                   |
| 70L                        |
| WM-022833                  |
| PE-388-GE-09               |
|                            |