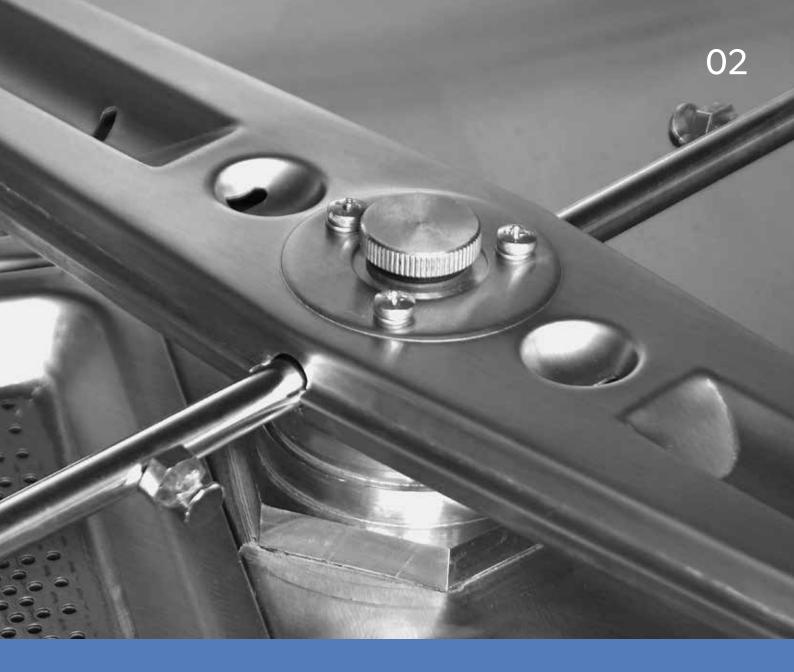

Top and bottom revolving wash and rinse arms provide a powerful and thorough wash action, and the new water jet designs with knife-like action, blast and strip heavy baked on dirt from all soiled surfaces. No damage to utensils thanks to wash jet balancing, reducing the need for hold-down devices.

The front operation design provides easy access to the inside of the machine and for loading and unloading.

The UT20 conforms to the highest of health and sanitary standards, meeting FSANZ safe food codes and certifications in HACCP and WaterMark.