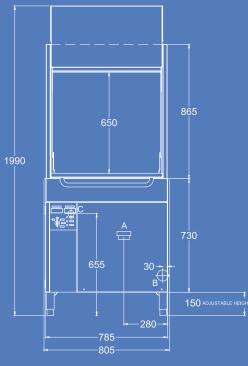

### **UT20 Specifications**

| 805 x 805 x 1875 mm        |
|----------------------------|
| 1990 mm                    |
|                            |
| 665 x 630 x 650 mm         |
| 660 x 610 x 650 mm         |
| 160 kg                     |
| 3 Phase - 415V + V         |
| 13.5 kW                    |
| 60°C / 2-4 bar (28-56 psi) |
| 1.2m <sup>3</sup>          |
| 2 mins                     |
| 4 mins                     |
| 6 mins                     |
| Fitted                     |
| 5L Cycle                   |
| 70L                        |
| WM-022833                  |
| PE-388-GE-09               |
|                            |