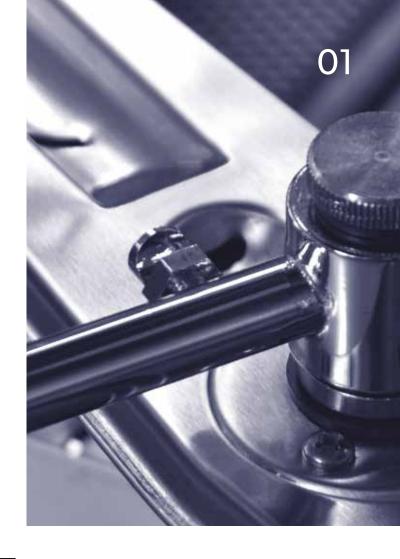

Top and bottom revolving wash and rinse arms provide a powerful and thorough wash action, and the new water jet designs with knife-like action, blast and strip heavy baked on dirt from all soiled surfaces. No damage to utensils thanks to wash jet balancing, reducing the need for hold-down devices.

The front operation design provides easy access to the inside of the machine and for loading and unloading.

The UT20 conforms to the highest of health and sanitary standards, meeting FSANZ safe food codes and certifications in HACCP and WaterMark.