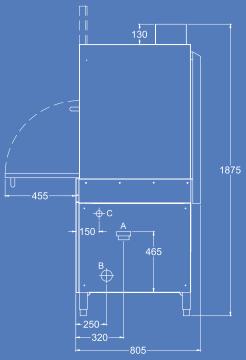

### **UT20 Specifications**

| 805 x 805 x 1875 mm        |
|----------------------------|
| 1990 mm                    |
|                            |
| 665 x 630 x 650 mm         |
| 660 x 610 x 650 mm         |
| 160 kg                     |
| 3 Phase - 415V + V         |
| 13.5 kW                    |
| 60°C / 2-4 bar (28-56 psi) |
| 1.2m <sup>3</sup>          |
| 2 mins                     |
| 4 mins                     |
| 6 mins                     |
| Fitted                     |
| 5L Cycle                   |
| 70L                        |
| WM-022833                  |
| PE-388-GE-09               |
|                            |