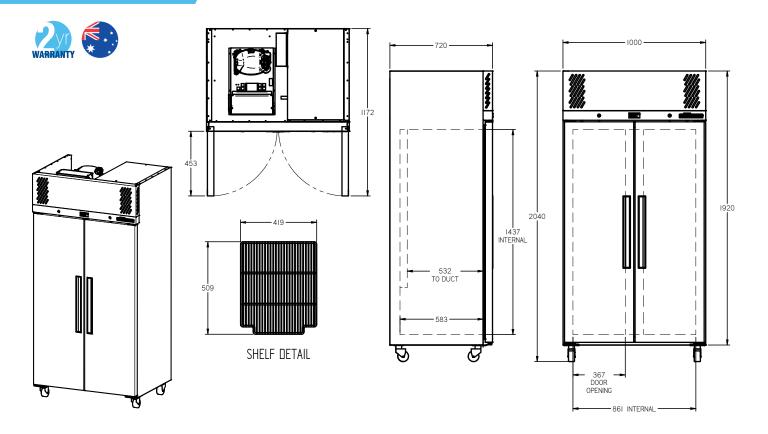

## LPR2S

CATEGORY GENERAL UPRIGHTS

RANGE Pearl

unit | Freezef

TYPE | SELF CONTAINED

000RS 2

| SPECIFICATIONS                                          |                                           |
|---------------------------------------------------------|-------------------------------------------|
| CAPACITY LITRES                                         | 750                                       |
| TEMPERATURE                                             | -18°C / -22°C                             |
| DIMENSIONS - W X D X H (ON 120<br>MM H CASTORS) MM      | 1000 W x 720 D x 2040 H                   |
| WEIGHT UNPACKED (KG)                                    | 200                                       |
| STANDARD INCLUSIONS ***                                 |                                           |
| DOOR TYPE                                               | S (Solid Door)                            |
| FINISH (INTERIOR AND EXTERIOR EXCLUDING REAR AND UNDER) | W (White), B (Black), S (Stainless Steel) |
| SHELVES/DOOR (ADJUSTABLE STRIPS AND CLIPS)              | 4                                         |
| GAS TYPE                                                |                                           |
| REFRIGERANT                                             | R404a                                     |
|                                                         |                                           |