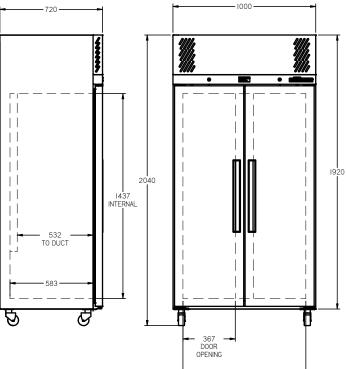

| SPECIFICATIONS                                             |                                                |  |  |
|------------------------------------------------------------|------------------------------------------------|--|--|
| CAPACITY LITRES                                            | 750                                            |  |  |
| TEMPERATURE                                                | 1°C / 4°C                                      |  |  |
| DIMENSIONS - W X D X H (ON 120<br>MM H CASTORS) MM         | 1000 W x 720 D x 2040 H                        |  |  |
| WEIGHT UNPACKED (KG)                                       | 200                                            |  |  |
| STANDARD INCLUSIONS ***                                    |                                                |  |  |
| DOOR TYPE                                                  | S (Solid Door), Optional: PT (Pass<br>Through) |  |  |
| FINISH (INTERIOR AND EXTERIOR<br>Excluding rear and under) | W (White), B (Black), S (Stainless Steel)      |  |  |
| SHELVES/DOOR (ADJUSTABLE<br>Strips and clips)              | 4                                              |  |  |
| GAS TYPE                                                   |                                                |  |  |
| REFRIGERANT                                                | R134a                                          |  |  |