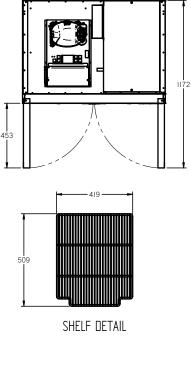

## HPR2S

| ATEGORY | GENERAL UPRIGHTS |
|---------|------------------|
| ANGE    | Pearl            |
| NIT     | REFRIGERATOR     |
| YPE     | SELF CONTAINED   |
| OORS    |                  |

| 532<br>TO DUCT<br>583<br>583<br>583<br>583<br>583<br>583<br>583<br>583 |                         |
|------------------------------------------------------------------------|-------------------------|
| ELECTRICAL                                                             |                         |
| POWER SUPPLY                                                           | 10 amp                  |
| POWER CABLE LENGTH (METRES)                                            | 2                       |
| RUNNING AMPS                                                           | 2.7                     |
| PERFORMANCE                                                            |                         |
| KWH/24HR READING                                                       | 3.6                     |
| TEST STANDARD                                                          | EN 16825 (Professional) |
| TEST CONDITIONS                                                        | 4 M1                    |
| AMBIENT RATING                                                         | 43°C                    |
| <b>REFRIGERATION WATT</b>                                              | AGES FOR OPTIONAL       |
| <b>REMOTE UNITS</b>                                                    |                         |
| FRIDGE MODELS - SOLID DOORS<br>(R404A)                                 | 530 @ -5°C SST          |