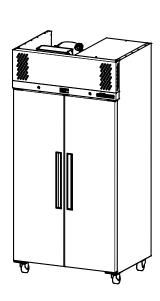

| SPECIFICATIONS                                             |                                                |  |  |
|------------------------------------------------------------|------------------------------------------------|--|--|
| CAPACITY LITRES                                            | 750                                            |  |  |
| TEMPERATURE                                                | 1°C / 4°C                                      |  |  |
| DIMENSIONS - W X D X H (ON 120<br>MM H CASTORS) MM         | 1000 W x 720 D x 2040 H                        |  |  |
| WEIGHT UNPACKED (KG)                                       | 200                                            |  |  |
| STANDARD INCLUSIONS ***                                    |                                                |  |  |
| DOOR TYPE                                                  | S (Solid Door), Optional: PT (Pass<br>Through) |  |  |
| FINISH (INTERIOR AND EXTERIOR<br>Excluding rear and under) | W (White), B (Black), S (Stainless Steel)      |  |  |
| SHELVES/DOOR (ADJUSTABLE<br>Strips and clips)              | 4                                              |  |  |
| GAS TYPE                                                   |                                                |  |  |
| REFRIGERANT                                                | R134a                                          |  |  |