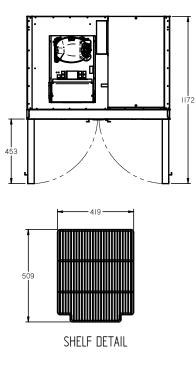

## HPR2G

| ATEGORY | GENERAL UPRIGHTS |
|---------|------------------|
| ANGE    | Pearl            |
| NIT     | REFRIGERATOR     |
| (PE     | SELF CONTAINED   |
| OORS    |                  |

| SPECIFICATIONS                                             |                                                |  |  |
|------------------------------------------------------------|------------------------------------------------|--|--|
| CAPACITY LITRES                                            | 750                                            |  |  |
| TEMPERATURE                                                | 1°C / 4°C                                      |  |  |
| DIMENSIONS - W X D X H (ON 120<br>MM H CASTORS) MM         | 1000 W x 720 D x 2040 H                        |  |  |
| WEIGHT UNPACKED (KG)                                       | 200                                            |  |  |
| STANDARD INCLUSIONS ***                                    |                                                |  |  |
| DOOR TYPE                                                  | G (Glass Door), Optional: PT (Pass<br>Through) |  |  |
| FINISH (INTERIOR AND EXTERIOR<br>EXCLUDING REAR AND UNDER) | W (White), B (Black), S (Stainless Steel)      |  |  |
| SHELVES/DOOR (ADJUSTABLE<br>Strips and clips)              | 4                                              |  |  |
| GAS TYPE                                                   |                                                |  |  |
| REFRIGERANT                                                | R134a                                          |  |  |