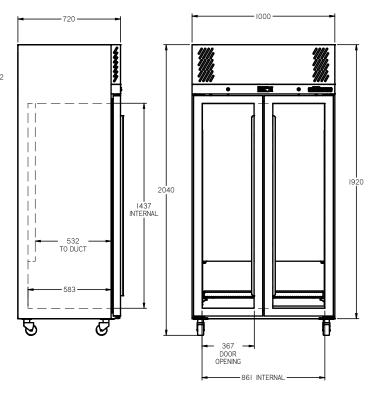

## HPR2G

| ATEGORY | GENERAL UPRIGHTS |
|---------|------------------|
| ANGE    | Pearl            |
| NIT     | REFRIGERATOR     |
| (PE     | SELF CONTAINED   |
| OORS    |                  |

| SPECIFICATIONS                                             |                                                |  |  |
|------------------------------------------------------------|------------------------------------------------|--|--|
| CAPACITY LITRES                                            | 750                                            |  |  |
| TEMPERATURE                                                | 1°C / 4°C                                      |  |  |
| DIMENSIONS - W X D X H (ON 120<br>MM H CASTORS) MM         | 1000 W x 720 D x 2040 H                        |  |  |
| WEIGHT UNPACKED (KG)                                       | 200                                            |  |  |
| STANDARD INCLUSIONS ***                                    |                                                |  |  |
| DOOR TYPE                                                  | G (Glass Door), Optional: PT (Pass<br>Through) |  |  |
| FINISH (INTERIOR AND EXTERIOR<br>EXCLUDING REAR AND UNDER) | W (White), B (Black), S (Stainless Steel)      |  |  |
| SHELVES/DOOR (ADJUSTABLE<br>Strips and clips)              | 4                                              |  |  |
| GAS TYPE                                                   |                                                |  |  |
| REFRIGERANT                                                | R134a                                          |  |  |