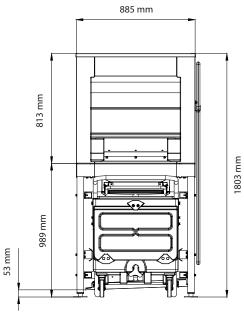

#### Dimensions

Width: 885mm
Depth: 1267mm
Height: 1803mm
Nett weight: 161kg
Packed weight: 198kg