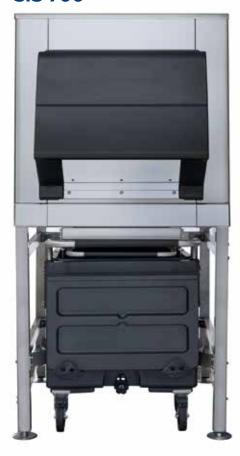

# **SIS 700**

- Storage capacity up to 318kg
- Includes 1 x 73kg ice cart
- Ice chute cut-out required upon installation
- Upright front bin with incorporated ice shuttle carts
- Stainless steel exterior for both storage and frame
- Pre-cut top pane to accommodate multiple head units
- To accelerate flow during ice extraction, ice paddle (and hanging bracket) are available standard
- The shuttle cart is filled through a sliding guillotine, easy to open
- Insulated top closed with lid on storage
- Spring loaded storage compartment bin door for safe operation
- High density polyethylene insulation

#### Dimensions

Width: 885mm
Depth: 1267mm
Height: 1803mm
Nett weight: 161kg
Packed weight: 198kg