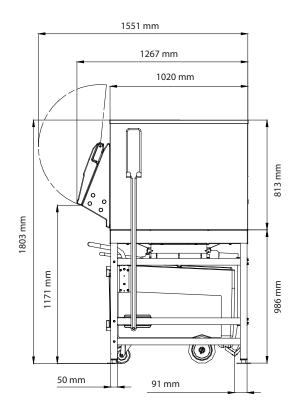

#### Dimensions

Width: 885mm
Depth: 1267mm
Height: 1803mm
Nett weight: 161kg
Packed weight: 198kg