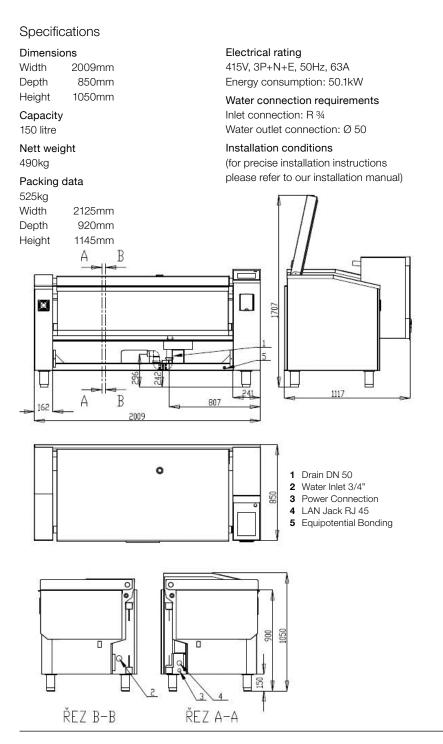

### Single Pan Electric Multi Pan

JUMP 201F - 150 LITRE

- 150 litre single pan capacity
- 4 x 1/1 GN pan size
- 83dm<sup>2</sup> cooking surface
- 220mm depth pan
- Multi pan for cooking, frying, braising, grilling, searing, broiling and sous-vide cooking
- Automatic basket lifting
- Automatic water filling system with accuracy of 1 decilitre
- Electromechanical tray tilting at variable speed
- 12" colour touch screen with intuitive controls
- Automatic and manual meal preparation mode with memory for 800 programs with 12 steps
- Multipoint core temperature probe
- Integrated retractable hand shower