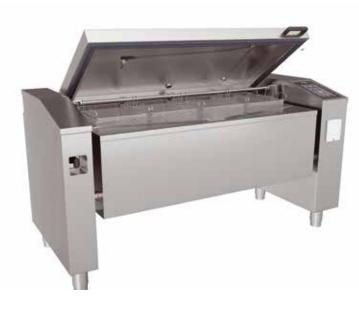

### Single Pan Electric Multi Pan

JUMP 201F - 150 LITRE

- 150 litre single pan capacity
- 4 x 1/1 GN pan size
- 83dm<sup>2</sup> cooking surface
- 220mm depth pan
- Multi pan for cooking, frying, braising, grilling, searing, broiling and sous-vide cooking
- Automatic basket lifting
- Automatic water filling system with accuracy of 1 decilitre
- Electromechanical tray tilting at variable speed
- 12" colour touch screen with intuitive controls
- Automatic and manual meal preparation mode with memory for 800 programs with 12 steps
- Multipoint core temperature probe
- Integrated retractable hand shower

#### **Overall Construction**

- Base frame with 3mm 304 grade stainless steel
- Frame cover with 304 grade stainless steel
- Tray with 3mm 316 grade stainless steel
- Special sandwich design pan base
- Stainless steel SUPER BLOCK JPX 17 full area heat distribution system
- Robust double insulated cover with automatic lifting function
- Excessive steam exhaust on cover
- Integrated 230V / 16A socket
- Retractable switchboard panel on right pillar allowing integration of multiple pans in a single block