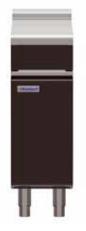

## Bench Top 300mm

BTLB8300-CD

BTLB300-CD

#### OVERALL CONSTRUCTION

WORK BENCH

- 3.5mm thick compound work surface
  - 1.5mm 304 stainless steel top
    2.0mm galvanised steel backing
- Welded 1.5mm stainless steel bull nose
- Splashback and side panels 1.2mm stainless steel

CABINET BASE (SUPPLIED AS -CD MODEL)

- Modular for suite matched finish
- Single skin 0.9mm stainless steel exterior
- 63mm dia. heavy-duty 1.2mm stainless steel legs with adjustable feet

- Heavy-duty construction
- Cabinet Base or Leg Stand
- Stainless steel exterior
- Black vitreous enamel finish to front panels
- Easy clean
- Fully modular