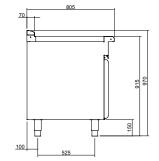

#### BTLB8300-CD

SPECIFICATIONS Dimensions Width 300mm Depth 805mm Height 915mm Incl. low back 970mm Incl. splashback option 1130mm Nett weight 30kg

Packing data 0.373m3, 60kg Width 345mm Depth 860mm Height 1260mm OPTIONS AT EXTRA COST Castors Plinth mounting