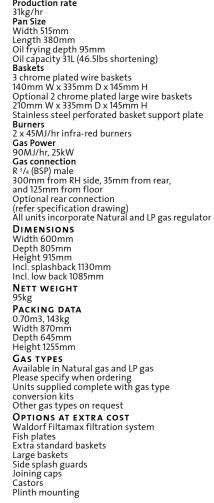

## Specifications Production rate

### FN8130G

600

## **Overall Construction**

- Stainless steel pan with 10 year limited warranty
- Bull nose welded 1.5mm 304 stainless steel
- Splashback 1.5mm 304 stainless steel
- Side panels 1.2mm 304 stainless steel
- Double skin door with 0.9mm 304 stainless exterior
- 32mm (1 1/4") drain valve
- 150mm legs in 63mm dia. heavy-duty 1.2mm 304 stainless steel with adjustable feet
- 3 standard baskets and stainless steel lid supplied standard

#### Controls

- Direct action thermostat reacts to + or 1.0°C
- Thermostat range 145 195°C
- Over-temperature safety cut-out
- Millivolt gas valve system (no electrical supply)
- Flame failure protection on each pilot
- Piezo ignition to standing pilot burners