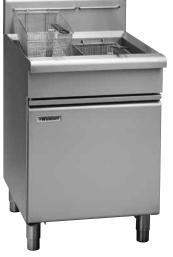

## 

- High performance single pan fish fryer
- Patented infra-red burner system
- Easy clean stainless steel open pan with 10 year limited warranty
- 31L oil capacity
- 2 large or 3 standard basket capacity
- Large capacity cool zone
- 32mm (1<sup>1</sup>/<sub>4</sub>") drain valve
- Stainless steel exterior
- Easy service
- Fully modular
- Low back model (FNL) available

## **Overall Construction**

- Stainless steel pan with 10 year limited warranty
- Bull nose welded 1.5mm 304 stainless steel
- Splashback 1.5mm 304 stainless steel
- Side panels 1.2mm 304 stainless steel
- Double skin door with 0.9mm 304 stainless exterior
- 32mm (1 1/4") drain valve
- 150mm legs in 63mm dia. heavy-duty 1.2mm 304 stainless steel with adjustable feet
- 3 standard baskets and stainless steel lid supplied standard