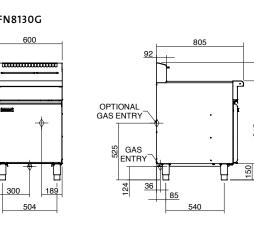

legs in 63mm dia. heavy-duty 1.2mm 304 stainless steel with adjustable feet
- 3 standard baskets and stainless steel lid supplied standard

#### Controls

- Direct action thermostat reacts to + or 1.0°C
- Thermostat range 145 195°C
- Over-temperature safety cut-out
- Millivolt gas valve system (no electrical supply)
- Flame failure protection on each pilot
- Piezo ignition to standing pilot burners

## Cleaning and Servicing

- Open stainless steel pans for easy clean
- Easy clean basket support bar
- + 32mm (1  $^{1}\!/\!_{4}$  ") drain valve for effective draining
- Easy clean stainless steel exterior
- Access to all parts from front of unit

## Technical data sheet for FAST FRI SINGLE PAN GAS FRYER 600mm

## **Waldorf 800** SERIES

## Specifications Production rate

### FN8130G

600





# 

300

504

## moffat.com.au

MOFFAT

moffat.co.nz Australia

moffat.com.au

1085

915

#### Moffat Pty Limited

Victoria/Tasmania 740 Springvale Road Mulgrave, Victoria 3170 Telephone +613-9518 3888 Facsimile +613-9518 3833 vsales@moffat.com.au

New South Wales Telephone +612-8833 4111 nswsales@moffat.com.au

South Australia Telephone +613-9518 3888 vsales@moffat.com.au

Queensland Telephone +617-3630 8600 qldsales@moffat.com.au

Western Australia Telephone +618-9413 2400 wasales@moffat.com.au

#### New Zealand

#### moffat.co.nz Moffat Limited

Rolleston 45 Illinois Drive Izone Business Hub Rolleston 7675 Telephone +64 3-983 6600 Facsimile +64 3-983 6660 sales@moffat.co.nz Auckland

Telephone +64 9-574 3150 sales@moffat.co.nz





Quality Management SGS Standard



Cert. No. 6882

In