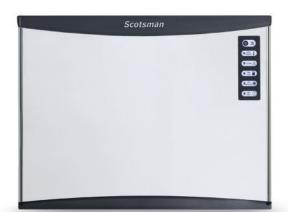

# NW Series Modular Dice Ice Machines – up to 290kg NW 608 AS OX Dice cube 10g, 22mm x 22mm x 22mm NWH 608 AS OX Half dice cube 6g, 10mm x 22mm x 28mm

Dice cube 10 g W 22 x D 22 x H 22 mm

Half dice cube 6 g W 10 x D 22 x H 28 mm

XSafe

Note: Ice production rate is measured with the water temperature at 10°C and an ambient temperature of 21°C.

- Up to 290kg daily production rate
- Head only ice maker requires a separate storage bin
  to store the ice produced
- Air cooled version
- Vertical evaporator spray-system technology
- XSafe Natural Sanitation System
- Agion Technology resists the growth of microbes and the development of unpleasant odours
- T304 grade stainless steel exterior
- Auto-alert indicator lights to show operation status
  and maintenance
- One touch cleaning for time and labour saving
- Front evaporator access for easy servicing
- Includes air filter, water and drain hose
- Double stack option available

# NW Series Modular Dice Ice Machines – up to 290kg NW 608 AS OX, NWH 608 AS OX