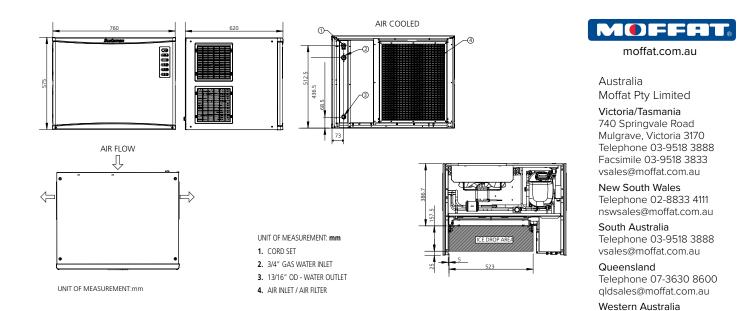

#### Dimensions

| Width:         | 760mm |
|----------------|-------|
| Depth:         | 620mm |
| Height:        | 575mm |
| Nett weight:   | 73kg  |
| Packed weight: | 88kg  |

Water consumption Air cooled version: 16.9 litres per hour

#### Electrical rating

Air cooled version: 230-240V, 1P+N+E, 50Hz, 1600W, 10A cordset supplied No. Circuit wire: 3 Compressor: 48500W

Energy consumption: 36.6kW/24hr

#### Refrigerant type R404a

Installation distance from wallRear100mmSides150mmOperating requirement air temperature 10-43°C

Water connection: requirementsInlet connection:R ¾"Cold water:5-38°CPressure:100-500kPaWater outlet connection: Ø 20mm