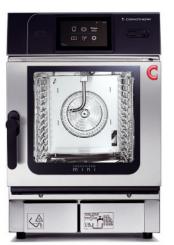

# Convotherm mini mobile easyTouch Combi Steamer CMINIT6.10MOB ELECTRIC DIRECT STEAM 6 X 1/1 GN

- Direct steam system
- Requires minimum space fits anywhere, saving expensive floor space
- Mobile version with built-in water and wastewater drawers (no fixed water supply connection required)
- Natural Smart Climate<sup>™</sup> (ACS+) cooking methods: Steam, Combi-steam, Convection
- Natural Smart Climate<sup>™</sup> extra functions:
  - Crisp&Tasty 3 moisture removal settings
  - HumidiftyPro 3 humidity settings
  - BakePro 3 levels of traditional baking
  - Reduced fan speed and auto-reverse mode
- easyTouch 7" TFT HiRes glass touch display (capacitive)
- Semi-automatic cleaning system
- HygieniCare
- WiFi and Ethernet interface (LAN)
- USB port integrated in the control panel
- Hand shower
- Right-hinged appliance door

### Cooking methods:

- Steam (30-130°C) with guaranteed steam saturation
- Combi-steam (30-250 °C) with automatic moisture control
- Convection (30-250 °C) with optimised heat transfer
- Regenerating function
- Operation of easyTouch user interface:
  - 7" TFT HiRes glass touch display (capacitive)
  - Smooth-action, quick reacting scrolling function
- Climate Management
- Natural Smart Climate<sup>™</sup> (ACS+), HumidityPro, Crisp&Tasty
  Quality Management
- Airflow Management, BakePro, Multi-point core temperature probe
  Preheat and cool down function
- Production Management
  - Automatic cooking with Press&Go with up to 399 cooking profiles
  - Integrated cookbook with 6 different categories
  - TrayTimer load management for different products at the same time (manual mode)
  - TrayView load management for automatic cooking of different products using Press&Go
  - Favourites management
  - HACCP data storage
- USB port
- ecoCooking energy-save function
- LT cooking (low temperature cooking) / Delta-T cooking
- Cook&Hold cook and hold in one process
- Autostart
- Regenerate flexible multi-mode rethermalisation function with preselect