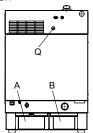

Connection positions in appliance floor

#### EMISSIONS Heat output

1000 KJ/h Latent heat Sensible heat 1100 KJ/h Noise during operation max. 70 dBA 1Px4 Spray guard

A Drinking water drawer

R

С

D

Е

- Wastewater drawer Electrical connection
- Equipotential bonding
- Air vent Ø 30 mm
- Dry air intake Ø 43 mm
- RJ45 Ethernet port
- Safety thermostat reset Q