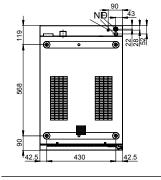

## Convotherm mini mobile easyTouch Combi Steamer **CMINIT6.10MOB** ELECTRIC DIRECT STEAM 6 X 1/1 GN

DIMENSIONS

Width

Depth

65

Front view

View from above with wall clearances

Rear view

Connection positions in appliance floor

#### EMISSIONS Heat output

1000 KJ/h Latent heat Sensible heat 1100 KJ/h Noise during operation max. 70 dBA 1Px4 Spray guard

A Drinking water drawer

R

С

D

Е

- Wastewater drawer Electrical connection
- Equipotential bonding
- Air vent Ø 30 mm
- Dry air intake Ø 43 mm
- RJ45 Ethernet port
- Safety thermostat reset Q