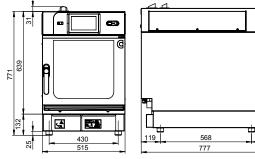

## Convotherm mini mobile easyTouch Combi Steamer **CMINIT6.10MOB** ELECTRIC DIRECT STEAM 6 X 1/1 GN

DIMENSIONS

Width

Depth

65

Front view

View from above with wall clearances

Rear view

Australia 515 mm moffat.com.au 777 mm 771 mm New Zealand moffat.co.nz