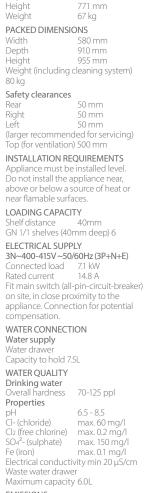

#### EMISSIONS Heat output

1000 KJ/h Latent heat Sensible heat 1100 KJ/h Noise during operation max. 70 dBA 1Px4 Spray guard

A Drinking water drawer

R

С

D

Е

- Wastewater drawer Electrical connection
- Equipotential bonding
- Air vent Ø 30 mm
- Dry air intake Ø 43 mm
- RJ45 Ethernet port
- Safety thermostat reset Q