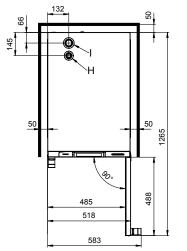

## Convotherm mini mobile easyTouch Combi Steamer **CMINIT6.10MOB** ELECTRIC DIRECT STEAM 6 X 1/1 GN

DIMENSIONS

Width

Depth

65

Front view

View from above with wall clearances

Rear view

Connection positions in appliance floor