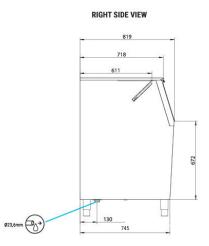

## Ice Cube Storage Bin

**SKOPE ID: SILO S400** 

Machine Dimensions: 1219 W x 819 D x 1071 (1224 with legs) H (mm)

Packed Dimensions: 1300 W x 890 D x 1210 H (mm)

Weight: 75kg Floor Area: 1.40m<sup>3</sup>