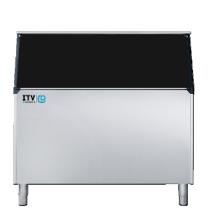

## Ice Cube Storage Bin

**SKOPE ID: SILO S400** 

Machine Dimensions: 1219 W x 819 D x 1071 (1224 with legs) H (mm)

Packed Dimensions: 1300 W x 890 D x 1210 H (mm)

Weight: 75kg Floor Area: 1.40m<sup>3</sup>

Storage Bin Capacity: 390kg

## **Description**

Ice cube storage bin that can be used with a Modular Ice Maker, indispensable for scaled up ice production requirements, plus it also benefits service delivery by helping to avoid ice spills and speeding up the transfer of ice to drinks. Stores up to 390kg of ice. Easy to clean thanks to seamless one-piece vat design with rounded corners. Drainage system designed to collect and direct water to the drain keeping the bin clean and dry. Hard sanitary polyethylene one piece liner, resistant to blows and scratches. Use a stacking kit to double stack two modular heads in order to double production capabilities and achieve ultimate space utilisation. Filter systems need to be installed with the ice machine to protect the 2-year parts and Labour warranty. Best suited to: Restaurants / Cafes, Clubs / Pubs / Bars, Quick Service Restaurants, Convenience / Petrol / Supermarkets, Food Production, Hospitality / Venues, Accommodation, Schools, Medical / Aged Care, Bakery / Pastry.