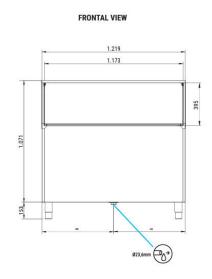

## Ice Cube Storage Bin

**SKOPE ID: SILO S400** 

Machine Dimensions: 1219 W x 819 D x 1071 (1224 with legs) H (mm)

Packed Dimensions: 1300 W x 890 D x 1210 H (mm)

Weight: 75kg Floor Area: 1.40m<sup>3</sup>