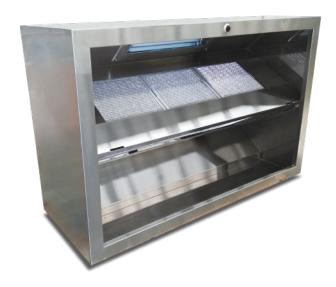

## **FEATURES**

- Stainless steel canopy with galvanized steel top
- Complies with Australian standard 1668
- Designed in a way that makes it easy to maintain and clean
- Tapered plennum design with higher front
- · With higher front for less grease residue
- Fully welded corners
- Easy to install in any position or location
- No dividers between filters
- Removable grease drain tray
- Fitted with vapour proof led lights madera toughened glass panel
- Hood takes standard honey comb filters 381mm x 457mm x 50mm
- Filters are all included in every hood
- No waiting time, ready to go
- Different sizes available

## **Asian Type SHA Series Exhaust Canopy**

**SH Series Exhaust Canopy** 

1150 mm

40°

Gutter all around

\*Honey Comb Filters