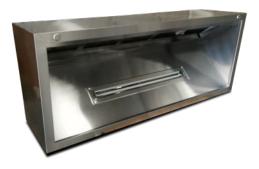

## **FEATURES**

- Stainless steel canopy with galvanized steel top
- Complies with Australian standard 1668
- Designed in a way that makes it easy to maintain and clean
- Tapered plennum design with higher front
- · With higher front for less grease residue
- Fully welded corners
- Easy to install in any position or location
- No dividers between filters
- Removable grease drain tray
- Fitted with vapour proof led lights madera toughened glass panel
- Hood takes standard honey comb filters 381mm x 457mm x 50mm
- Filters are all included in every hood
- No waiting time, ready to go
- Different sizes available

## **Asian Type SHA Series Exhaust Canopy**

**SH Series Exhaust Canopy** 

1150 mm

40°

Gutter all around

\*Honey Comb Filters