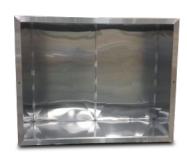

## **FEATURES**

- Stainless steel canopy with galvanized steel top
- Complies with Australian standard 1668
- Designed in a way that makes it easy to maintain and clean
- Tapered plennum design with higher front
- · With higher front for less grease residue
- Fully welded corners
- Easy to install in any position or location
- No dividers between filters
- Removable grease drain tray
- Fitted with vapour proof led lights madera toughened glass panel
- Hood takes standard honey comb filters 381mm x 457mm x 50mm
- Filters are all included in every hood
- No waiting time, ready to go
- Different sizes available

## **Asian Type SHA Series Exhaust Canopy**

**SH Series Exhaust Canopy** 

1150 mm

40°

Gutter all around

\*Honey Comb Filters