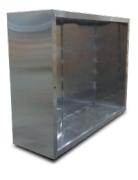

## **FEATURES**

- Stainless steel canopy with galvanized steel top
- Complies with Australian standard 1668
- Designed in a way that makes it easy to maintain and clean
- Tapered plennum design with higher front
- · With higher front for less grease residue
- Fully welded corners
- Easy to install in any position or location
- No dividers between filters
- Removable grease drain tray
- Fitted with vapour proof led lights madera toughened glass panel
- Hood takes standard honey comb filters 381mm x 457mm x 50mm
- Filters are all included in every hood
- No waiting time, ready to go
- Different sizes available

## **Asian Type SHA Series Exhaust Canopy**

**SH Series Exhaust Canopy** 

1150 mm

40°

Gutter all around

\*Honey Comb Filters