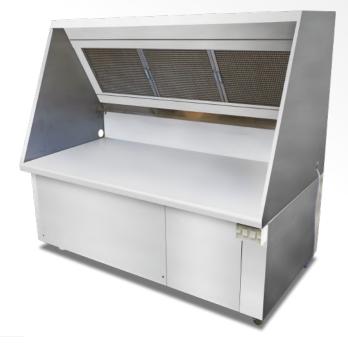

### **FEATURES**

- Made for electrical appliances up to 8kw each
- Can handle a 3-phase unit
- Fit up 3 or 4 appliances
- Quiet motor with plenty of suction power 400- 500 litres per second
- 334 watt motor only drawing 1.4amp
- Made in 304 stainless steel for easy cleaning
- LED lights for great illumination when cooking
- Fitted with 3 standard removable honey comb filters 380mm x 455mm in size
- Fitted with a Polyester Filter that you change every 8-12 weeks
- Fitted with a carbon filter that you change every 12 months
- Comes standard on heavy duty legs for a sturdy operation
- Comes included with heavy duty castors
- Comes with 12 months' warranty Australia wide (parts and labour)
- Full certification included

### **Ductless Hood**

W 1500mm x D 750mm X H 1400mm W 1500mm x D 850mm X H 1400mm W 1800mm x D 750mm X H 1400mm (620mm bench height)

#### Code

DH1500-750 DH1500-850 DH1800