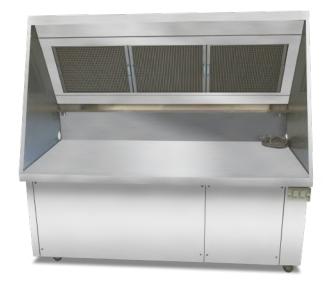

### **FEATURES**

- Made for electrical appliances up to 8kw each
- Can handle a 3-phase unit
- Fit up 3 or 4 appliances
- Quiet motor with plenty of suction power 400- 500 litres per second
- 334 watt motor only drawing 1.4amp
- Made in 304 stainless steel for easy cleaning
- LED lights for great illumination when cooking
- Fitted with 3 standard removable honey comb filters 380mm x 455mm in size
- Fitted with a Polyester Filter that you change every 8-12 weeks
- Fitted with a carbon filter that you change every 12 months
- Comes standard on heavy duty legs for a sturdy operation
- Comes included with heavy duty castors
- Comes with 12 months' warranty Australia wide (parts and labour)
- Full certification included

### **Ductless Hood**

W 1500mm x D 750mm X H 1400mm W 1500mm x D 850mm X H 1400mm W 1800mm x D 750mm X H 1400mm (620mm bench height)

#### Code

DH1500-750 DH1500-850 DH1800