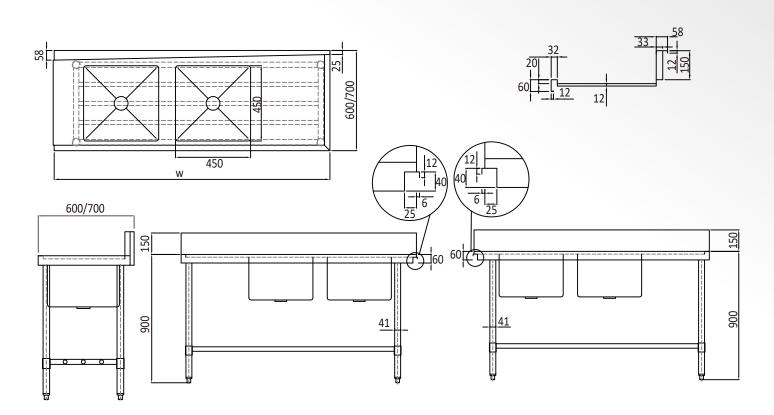

## **FEATURES**

- Suits most leading brands of popular commercial dishwashers
- Bench available in 600mm and 700mm depth
- 304 grade, 1.2mm thick stainless steel top
- Wet bench with fabricated sink bowl
- 1.2mm thick stainless steel top
- 41mm diameter round stainless steel tube legs, 1.2mm thick
- Adjustable stainless steel feet fitted as standard
- Splashback height 150mm

| Model       | Dimensions (mm)     | Net weight (kg) | Splashback | Packaging<br>Dimensions (mm) | Gross weight<br>(kg) |
|-------------|---------------------|-----------------|------------|------------------------------|----------------------|
|             |                     |                 |            |                              |                      |
| WSS26165L/R | W1650 x D600 x H900 | 31.5            | 150mm      | W1730 x D680 x H490          | 34.2                 |
| WSS27165L/R | W1650 x D700 x H900 | 32.3            | 150mm      | W1730 x D780 x H490          | 35.1                 |