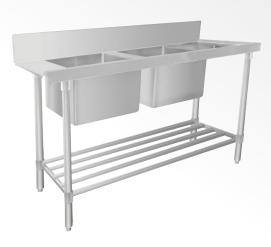

## Stainless Steel Dishwasher Double Inlet Sink

## **FEATURES**

- Suits most leading brands of popular commercial dishwashers
- Bench available in 600mm and 700mm depth
- 304 grade, 1.2mm thick stainless steel top
- Wet bench with fabricated sink bowl
- 1.2mm thick stainless steel top
- 41mm diameter round stainless steel tube legs, 1.2mm thick
- Adjustable stainless steel feet fitted as standard
- Splashback height 150mm