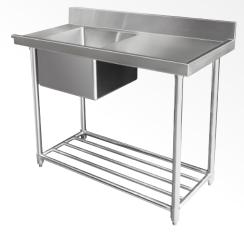

## **Stainless Steel Dishwasher Single Inlet Sink**

## FEATURES

- Suits most leading brand of popular commercial dishwashers
- Bench available in 600mm and 700mm depth
- 304 grade, 1.2mm thick stainless steel top
- Wet bench with fabricated sink bowl
- 1.2mm thick stainless steel top
- 41mm diameter round stainless steel tube legs, 1.2mm thick
- Adjustable stainless steel feet fitted as standard
- Splashback height 150mm

| Model       | Dimensions (mm)     | Net weight<br>(kg) | Splashback | Packaging<br>Dimensions (mm) | Gross weight<br>(kg) |
|-------------|---------------------|--------------------|------------|------------------------------|----------------------|
|             |                     |                    |            |                              |                      |
| WSS16165L/R | W1200 x D600 x H900 | 27.8               | 150mm      | W1730 x D680 x H490          | 30.2                 |
| WSS17165L/R | W1200 x D700 x H900 | 28.7               | 150mm      | W1730 x D780 x H490          | 31.2                 |