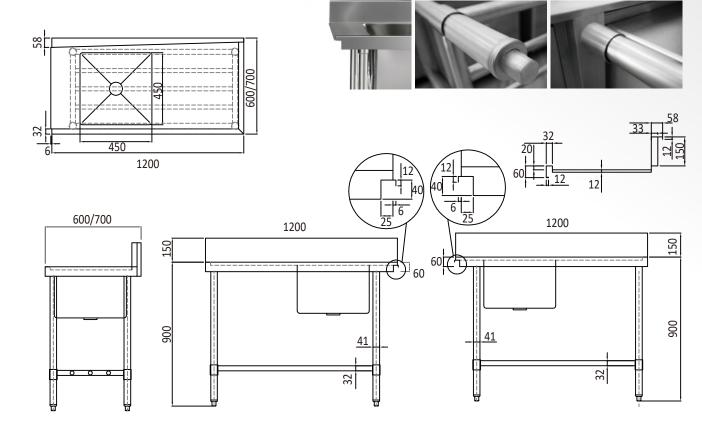

## FEATURES

- Suits most leading brand of popular commercial dishwashers
- Bench available in 600mm and 700mm depth
- 304 grade, 1.2mm thick stainless steel top
- Wet bench with fabricated sink bowl
- 1.2mm thick stainless steel top
- 41mm diameter round stainless steel tube legs, 1.2mm thick
- Adjustable stainless steel feet fitted as standard
- Splashback height 150mm

| Model       | Dimensions (mm)     | Net weight<br>(kg) | Splashback | Packaging<br>Dimensions (mm) | Gross weight<br>(kg) |
|-------------|---------------------|--------------------|------------|------------------------------|----------------------|
|             |                     |                    |            |                              |                      |
| WSS16165L/R | W1200 x D600 x H900 | 27.8               | 150mm      | W1730 x D680 x H490          | 30.2                 |
| WSS17165L/R | W1200 x D700 x H900 | 28.7               | 150mm      | W1730 x D780 x H490          | 31.2                 |