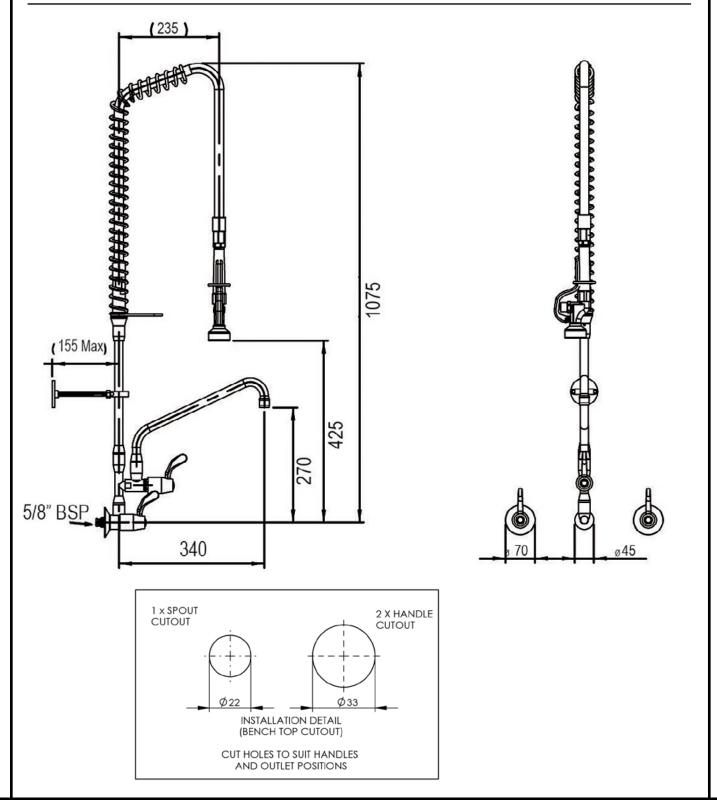

# YWS021 Wall Mount Pre Rinse with Y063-Y182 Swing Faucet

Pre Rinse Assembly, including Lever operated cartridge taps, wall bracket, gun hook, High Pressure Hose with Spring Support, Wels 6 Star Rated, 4 Litres/min. Spray Gun Model Y729, 300mm Swing Faucet Wels 3 Star Rated, 8 Litres/min. Min. operating pressure 50kPa. Maximum 800kPa. Three hole mount.