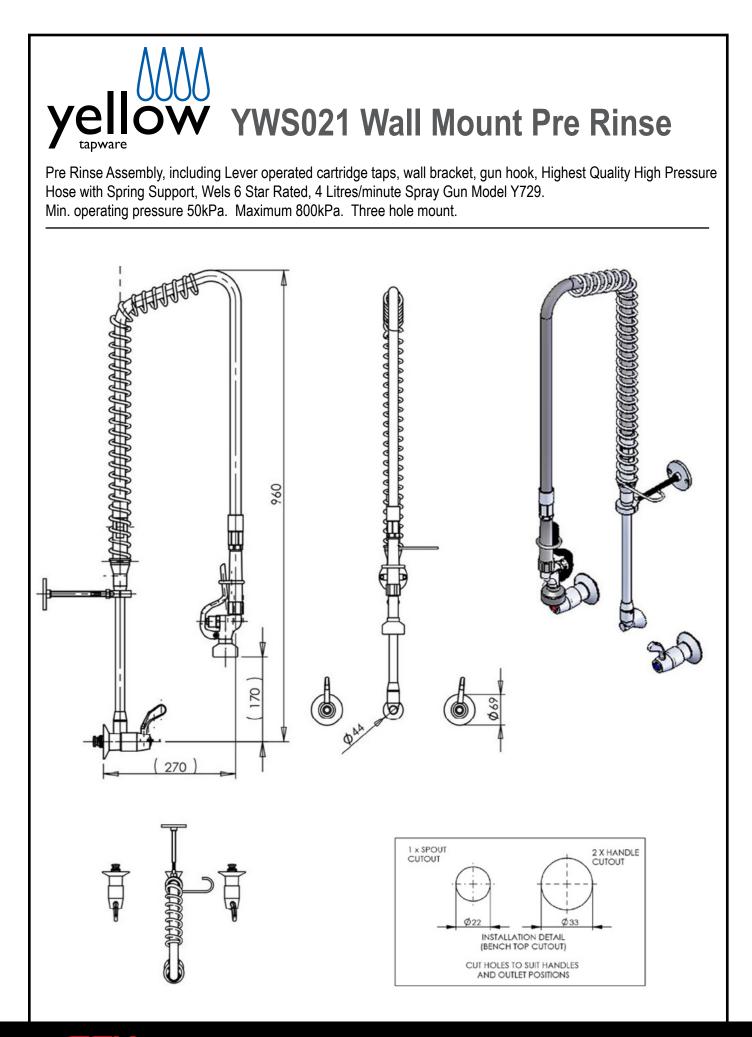

# YWS021 Wall Mount Pre Rinse with Y063-Y182 Swing Faucet

Pre Rinse Assembly, including Lever operated cartridge taps, wall bracket, gun hook, High Pressure Hose with Spring Support, Wels 6 Star Rated, 4 Litres/min. Spray Gun Model Y729, 300mm Swing Faucet Wels 3 Star Rated, 8 Litres/min. Min. operating pressure 50kPa. Maximum 800kPa. Three hole mount.