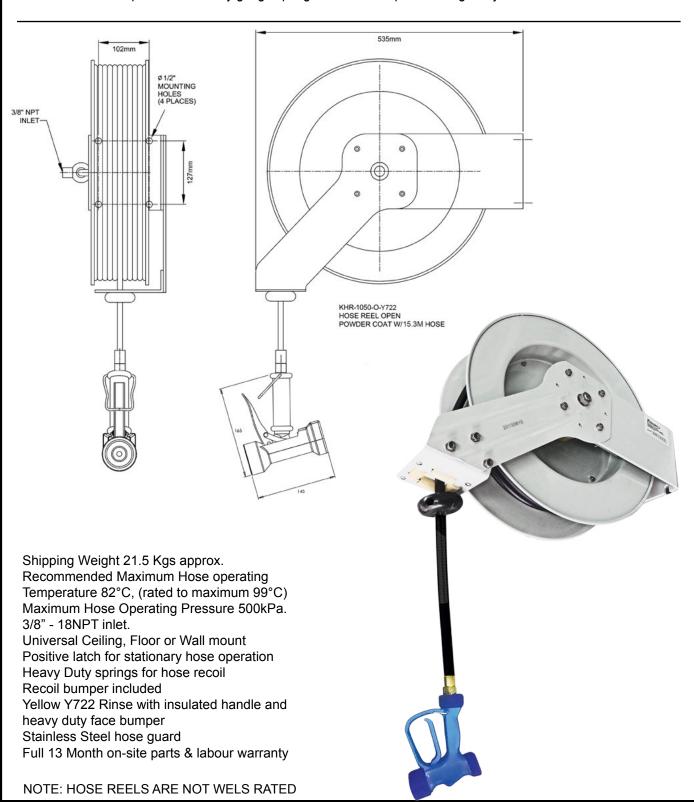

## KHR1050-O-Y722 HEAVY DUTY HOSE REEL WHITE POWDER COATED

Heavy Duty Powder Coated Open Hose Reel Assembly, including 15.3m Hose and Y722 Spray Gun, Wall or Ceiling mount. Hose rated up to 99°C. Heavy gauge springs & latches for positive length adjustment.