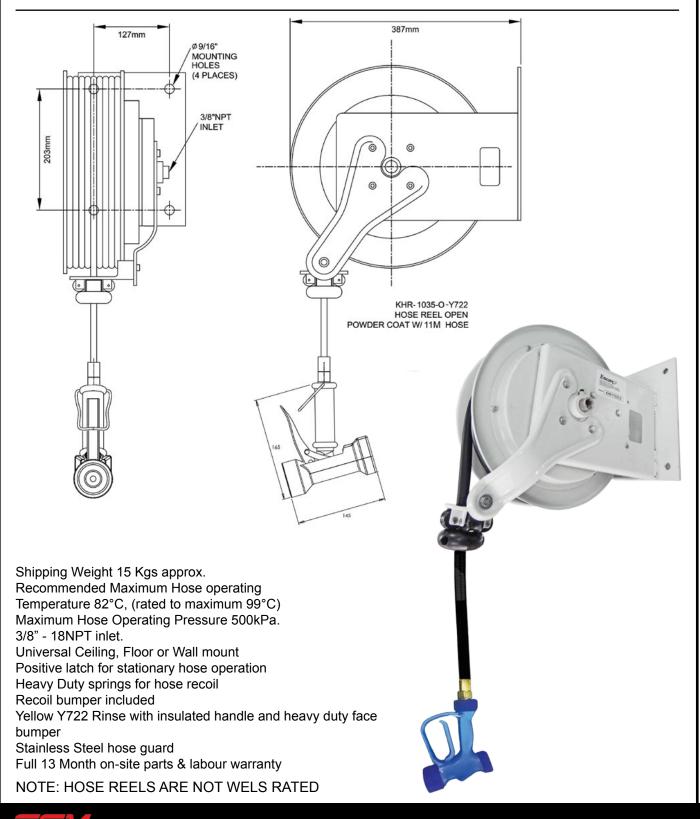

## KHR1035-O-Y722 HEAVY DUTY HOSE REEL WHITE POWDER COATED

Heavy Duty Powder Coated Open Hose Reel Assembly, including 11m Hose and Y722 Spray Gun, Wall or Ceiling mount. Hose rated up to 99°C. Heavy gauge springs & latches for positive length adjustment.