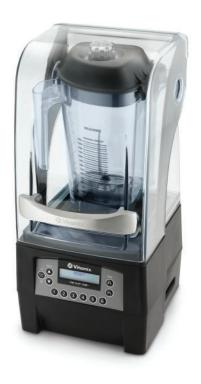

## The Quietest Commercial Blender Available

The ultimate blender with unparalleled sound reduction, exceptional beverage blends, and improved speed of service.

## **Smart Product Design**

- Up to 4 times quieter than the competition due to the advance vibration dampening technology; resulting in quality drinks in a more enjoyable atmosphere
- Magnetically secured floating sound enclosure is dramatically easier to clean and disassemble with no screws to damage the
- 6 program buttons with 34 optimized programs for easier, consistent blending
- Advance® container creates faster, smoother pouring and has a longer blade life resulting in time and cost savings along with improved customer experience
- Air management and powerful ≈3 peak output HP motor reduces noise, improves reliability, and reduces down time

## **STANDARD FEATURES:**

- Advance Blade
- 1.4 litre high impact clear container
- 6 program buttons with 34 recipe programs to choose from
- 1-100 speed settings
- Pulse switch
- Automatic blend completion
- Sound reducing cover