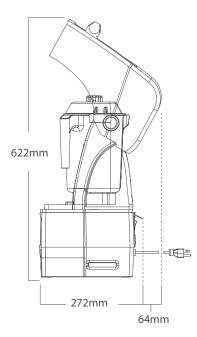

| DIMENSIONS                                           |                                                                            |
|------------------------------------------------------|----------------------------------------------------------------------------|
| On-Counter:                                          | 216W x 272D x 457H mm (Cover closed)<br>216W x 336D x 622H mm (Cover open) |
| TECHNICAL DATA                                       |                                                                            |
| Power Supply:                                        | 240V, 50Hz, 10A                                                            |
| Power Output:                                        | 1300W-1500W                                                                |
| Motor:                                               | ≈ 3.0HP                                                                    |
| Weight:                                              | 9.0kg                                                                      |
| SPECIFICATIONS ARE SUBJECT TO CHANGE WITHOUT NOTICE. |                                                                            |