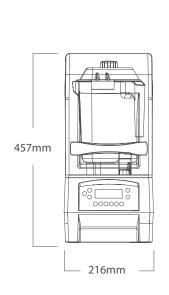

| DIMENSIONS                                           |                                                                            |
|------------------------------------------------------|----------------------------------------------------------------------------|
| On-Counter:                                          | 216W x 272D x 457H mm (Cover closed)<br>216W x 336D x 622H mm (Cover open) |
| TECHNICAL DATA                                       |                                                                            |
| Power Supply:                                        | 240V, 50Hz, 10A                                                            |
| Power Output:                                        | 1300W-1500W                                                                |
| Motor:                                               | ≈ 3.0HP                                                                    |
| Weight:                                              | 9.0kg                                                                      |
| SPECIFICATIONS ARE SUBJECT TO CHANGE WITHOUT NOTICE. |                                                                            |