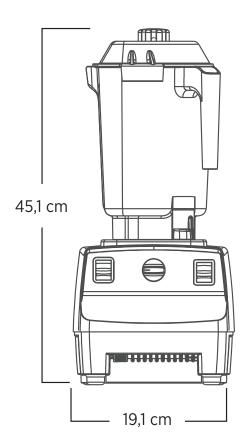

h improved customer experience
- ≈2.3 HP motor is designed to resist overheating when blending extra-thick ingredients, resulting in cooler operation and enhanced reliability during peak hours
- · Sturdy controls provide improved gripreliability during peak hours of operation

#### STANDARD FEATURES

- Advance Blade
- 1.4 litre high impact clear container
- 6 setting dial switch
- 6 x optimise programs
- Pulse switch



Three year parts and one year labour warranty on motor and base. One year warranty on the container, lid, blade assembly, drive socket and sound enclosure against defects in material and workmanship.



## **PACK INCLUDES:**

Drink Machine Advance® with 1.4 litre high-impact, clear/stackable Advance® container, complete with Advance blade assembly and lid, and black base.





## **DIMENSIONS**

191W x 222D x 451H mm

# **TECHNICAL DATA**

Power Supply: 240V, 50Hz, 10A Power Output: 750W-850W

Motor: ≈ 2.3HP

Weight: 5.23kg

SPECIFICATIONS ARE SUBJECT TO CHANGE WITHOUT NOTICE.