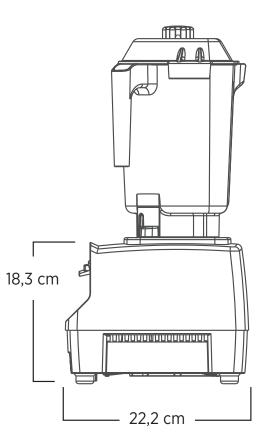

improved customer experience
- ≈2.3 HP motor is designed to resist overheating when blending extra-thick ingredients, resulting in cooler operation and enhanced reliability during peak hours
- · Sturdy controls provide improved gripreliability during peak hours of operation

#### STANDARD FEATURES

- Advance Blade
- 1.4 litre high impact clear container
- 6 setting dial switch
- 6 x optimise programs
- Pulse switch



Three year parts and one year labour warranty on motor and base. One year warranty on the container, lid, blade assembly, drive socket and sound enclosure against defects in material and workmanship.



## **PACK INCLUDES:**

Drink Machine Advance® with 1.4 litre high-impact, clear/stackable Advance® container, complete with Advance blade assembly and lid, and black base.





## **DIMENSIONS**

191W x 222D x 451H mm

# **TECHNICAL DATA**

Power Supply: 240V, 50Hz, 10A Power Output: 750W-850W

Motor: ≈ 2.3HP

Weight: 5.23kg

SPECIFICATIONS ARE SUBJECT TO CHANGE WITHOUT NOTICE.