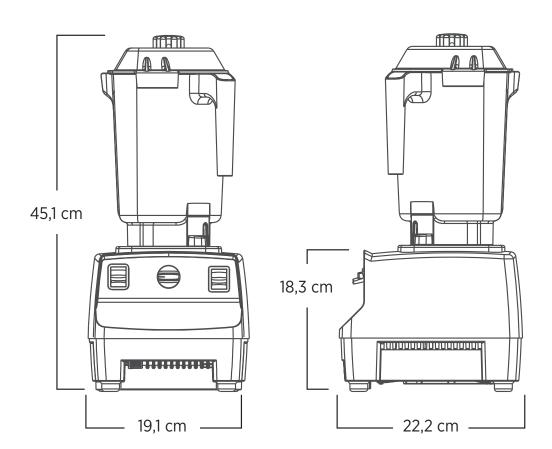

ong with improved customer experience
- ≈2.3 HP motor is designed to resist overheating when blending extra-thick ingredients, resulting in cooler operation and enhanced reliability during peak hours
- · Sturdy controls provide improved gripreliability during peak hours of operation

#### STANDARD FEATURES

- Advance Blade
- 1.4 litre high impact clear container
- 6 setting dial switch
- 6 x optimise programs
- Pulse switch



Three year parts and one year labour warranty on motor and base. One year warranty on the container, lid, blade assembly, drive socket and sound enclosure against defects in material and workmanship.



# PACK INCLUDES:

Drink Machine Advance® with 1.4 litre high-impact, clear/stackable Advance® container, complete with Advance blade assembly and lid, and red base.



## **DIMENSIONS**

191W x 222D x 451H mm

# TECHNICAL DATA

Power Supply: 240V, 50Hz, 10A Power Output: 750W-850W

Motor: ≈ 2.3HP Weight: 5.23kg

SPECIFICATIONS ARE SUBJECT TO CHANGE WITHOUT NOTICE.