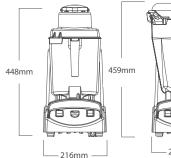

| 216W x 483D x 459H mm |  |
|-----------------------|--|
|                       |  |
| 240V, 50Hz, 10A       |  |
| 1700W-1900W           |  |
| ≈ 4.2HP               |  |
| 22.7kg                |  |
|                       |  |