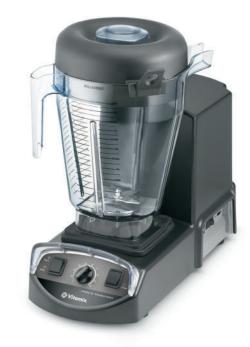

### **High Production Food Blender**

Maximize your kitchen's possibilities with the largest capacity, countertop blender. Blend up to 24 (200ml) servings at once! The XL is engineered to reduce prep-time, improve staff efficiency, and expand your menu capabilities.

### **Smart Product Design**

- Powerful 4.2 peak output HP motor allows heavy blending from ٠ delicate tomatoes to dense meat
- Large 5.6 litre container provides extra blending capacity for both hot and cold ingredients
- Pulse function and variable speed control allow for flexibility and creativity
- Low countertop profile and removable lid plug make it easy to add ingredients while blending

### **STANDARD FEATURES:**

- XL Blade
- 5.6 litre and 2.0 litre high impact clear container
- Basic Start/stop function
- 1-10 speed settings
- Pulse switch
- Tamper stick