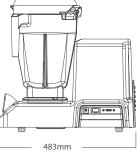

| 216W x 483D x 459H mm |  |
|-----------------------|--|
|                       |  |
| 240V, 50Hz, 10A       |  |
| 1700W-1900W           |  |
| ≈ 4.2HP               |  |
| 22.7kg                |  |
|                       |  |