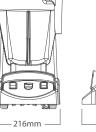

| 216W x 483D x 459H mm |  |
|-----------------------|--|
|                       |  |
| 240V, 50Hz, 10A       |  |
| 1700W-1900W           |  |
| ≈ 4.2HP               |  |
| 22.7kg                |  |
|                       |  |