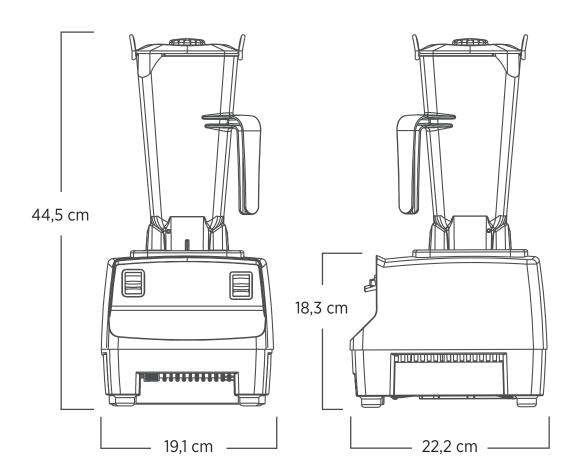

ubed ice in seconds
- · Powerful, thermally-protected motor handles dense ingredients without overheating
- · Clear, durable 1.4 litre container pulls ingredients into the blades for efficiency and better speed of service
- · Patented, high-impact container is clear for seeing ingredients during operation

### STANDARD FEATURES

- Ice Blade
- 1.4 litre high impact clear container
- Basic Start/stop function
- 2 speed settings (low-high)



Three year parts and one year labour warranty on motor and base. One year warranty on the container, lid, blade assembly, drive socket and sound enclosure against defects in material and workmanship.

# Ø Vennu.

### PACK INCLUDES:

Drink Machine Two Speed with 1.4 litre high-impact, clear container, complete with blade assembly and lid, and grey base.



### **DIMENSIONS**

191W x 222D x 508H mm

## TECHNICAL DATA

Power Supply: 240V, 50Hz, 10A

Power Output: 750W-850W

Motor: ≈ 2.3HP Weight: 5.73kg

SPECIFICATIONS ARE SUBJECT TO CHANGE WITHOUT NOTICE.