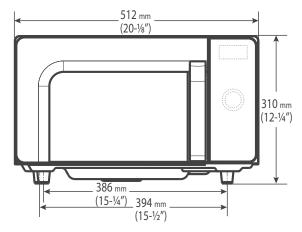

## **IDEAL FOR:**

- Convenience Stores
- Dessert stations
- Nurses stations
- Coffee shops
  Tagahar (Oto 11)
- Teachers/Staff lounge
- Vending

| DIMENSIONS                                 |                 |
|--------------------------------------------|-----------------|
| External dimensions: 512W x 403D x 310H mm |                 |
| Internal cavity: 330W x 330D x 197H mm     |                 |
| POWER SUPPLY                               |                 |
| 240V 50Hz 10A single phase                 |                 |
| TECHNICAL DATA                             |                 |
| Power output:                              | 1000 watts      |
| Internal cavity volume:                    | 23 litres       |
| External cabinet finish:                   | Stainless steel |
| Internal cavity finish:                    | Stainless steel |
| Memory programs:                           | 20              |
| Power levels:                              | 5               |
| Product weight:                            | 13.6 kg         |
| Shipping weight                            | 16.8kg          |
| Magnetrons:                                | 1               |