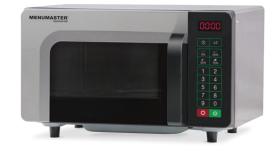

## **MENUMASTER**<sup>®</sup> Commercial

RMS510TSAA

LIGHT DUTY COMMERCIAL MICROWAVE OVEN 100 OR LESS USES PER DAY

The RMS510TSAA is a commercial microwave for light duty food service usage.

Light Duty Microwaves are an ideal replacement for inappropriate domestic ovens used in foodservice applications.

Tested to higher standards for a commercial rating — required by most commercial insurance polices and health inspectors.

20 programmable menu items simplifies cooking.

5 power levels and 4 cooking stages for cooking flexibility.

Multiple quantity pad calculates the proper cooking times for multiple portions.