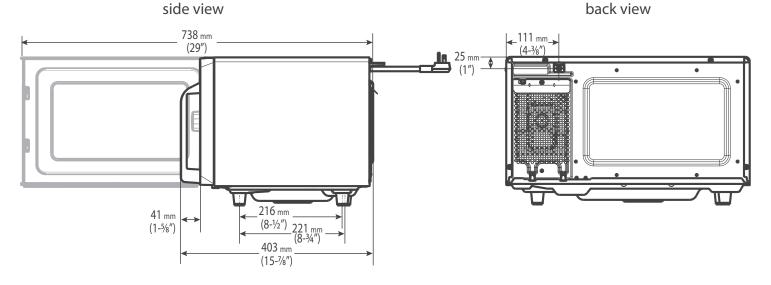

## **IDEAL FOR:**

- Convenience Stores
- Dessert stations
- Nurses stations
- Coffee shops
  Tagahar (Oto 11)
- Teachers/Staff lounge
- Vending

| DIMENSIONS                                 |                 |
|--------------------------------------------|-----------------|
| External dimensions: 512W x 403D x 310H mm |                 |
| Internal cavity: 330W x 330D x 197H mm     |                 |
| POWER SUPPLY                               |                 |
| 240V 50Hz 10A single phase                 |                 |
| TECHNICAL DATA                             |                 |
| Power output:                              | 1000 watts      |
| Internal cavity volume:                    | 23 litres       |
| External cabinet finish:                   | Stainless steel |
| Internal cavity finish:                    | Stainless steel |
| Memory programs:                           | 20              |
| Power levels:                              | 5               |
| Product weight:                            | 13.6 kg         |
| Shipping weight                            | 16.8kg          |
| Magnetrons:                                | 1               |