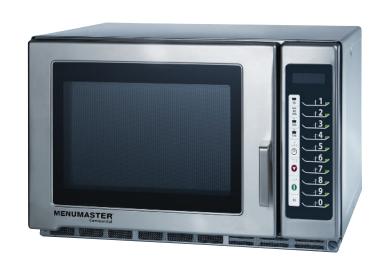

# **MENUMASTER®**

## RFS518TS

MEDIUM DUTY COMMERCIAL MICROWAVE OVEN 200 OR LESS USES PER DAY

Medium duty commercial microwave ovens are speedy and distibute heat evenly. These ovens are designed to handle medium volume sites recommended for 200 or less uses per day. Featuring user friendly controls and memory programs to deliver a consistent result each and every time.

The RFS518TS is a commercial microwave for medium duty food service. It has 100 programmable menu settings and a four stage cooking option.