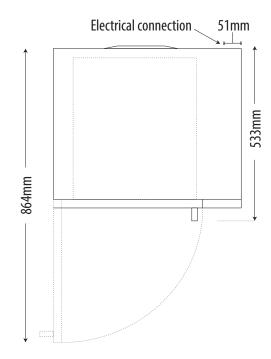

### **DIMENSIONS**

External dimensions: 522W x 533D x 365H mm

Internal cavity: 359W x 413D x 226H mm

SPECIFICATIONS ARE SUBJECT TO CHANGE WITHOUT NOTICE.