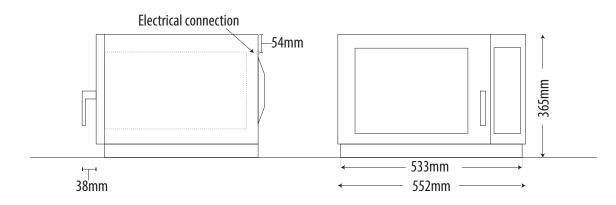

### **DIMENSIONS**

External dimensions: 522W x 533D x 365H mm

Internal cavity: 359W x 413D x 226H mm

SPECIFICATIONS ARE SUBJECT TO CHANGE WITHOUT NOTICE.