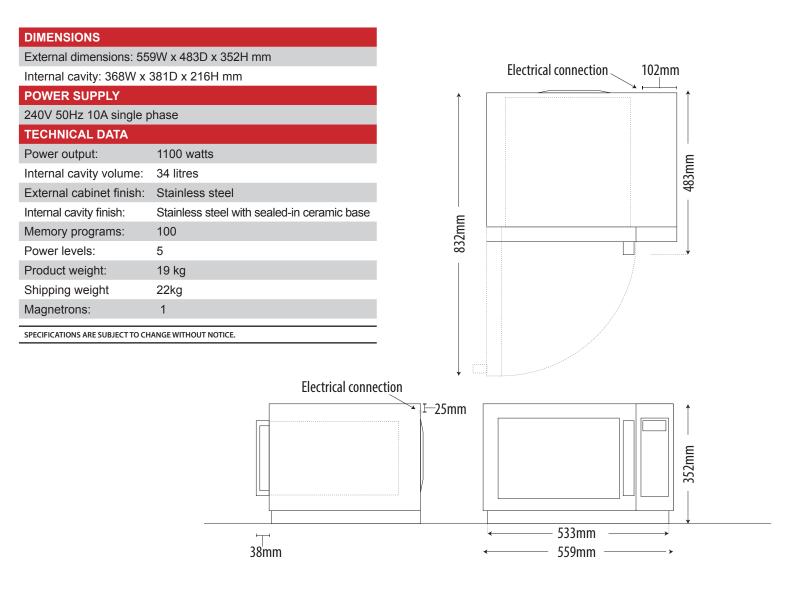

## RCS511TS

LIGHT DUTY COMMERCIAL MICROWAVE OVEN 100 OR LESS USES PER DAY

 National Head Office

 156 Swann Drive

 Derrimut VIC 3030

 Tel:
 +61 3 8369 4600

 Fax:
 +61 3 8369 4699

 www.comcater.com.au