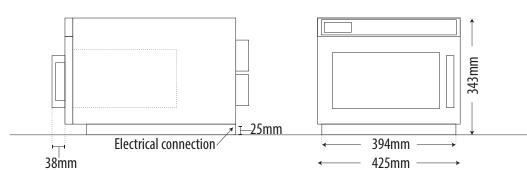

# **DIMENSIONS**

External dimensions: 425W x 578D x 343H mm

Internal cavity: 330W x 305D x 171H mm

SPECIFICATIONS ARE SUBJECT TO CHANGE WITHOUT NOTICE.