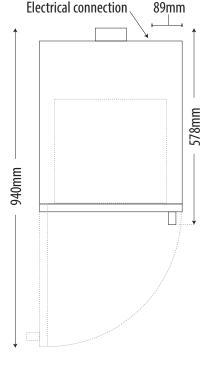

# **DIMENSIONS**

External dimensions: 425W x 578D x 343H mm

Internal cavity: 330W x 305D x 171H mm

SPECIFICATIONS ARE SUBJECT TO CHANGE WITHOUT NOTICE.