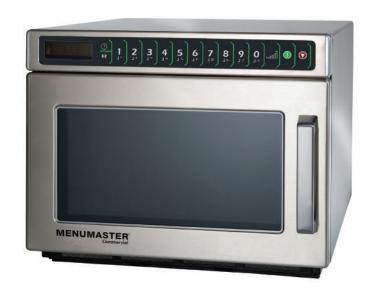

### DEC18E

HEAVY DUTY COMMERCIAL MICROWAVE OVEN 200+ USES PER DAY

Menumaster heavy duty microwave ovens are speedy and distribute heat evenly. 100 memory programs, these ovens are recommended for more than 200 uses per day and are perfect for any busy foodservice outlet and can be depended on day in, day out for years to come.

The DEC18E has 1800 watts of cooking power with more throughout. Constructed to withstand thousands of hours of operation. 100 program menu settings and 4 stages of cooking for simplified programming and consistent, fast cooking.