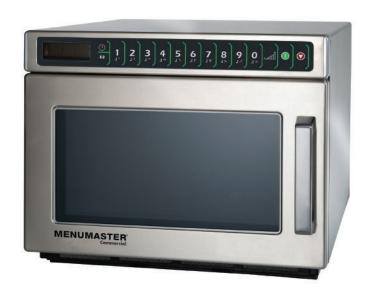

## **MENUMASTER®**

## DEC14E2A

HEAVY DUTY COMMERCIAL MICROWAVE OVEN 200+ USES PER DAY - 10A

Menumaster compact heavy duty microwave oven. 100 memory programs, these ovens are recommended for more than 200 uses per day and are perfect for any busy foodservice outlet and can be depended on day in, day out for years to come.

The DEC14E2A 10A Plug Model has 1400 watts of cooking power. 100 program menu settings and 4 stages of cooking will deliver programming flexibility and accomodate changing menus. With a unique dual, top and bottom antenna system for superior cooking results, even heat distribution & fast operation.