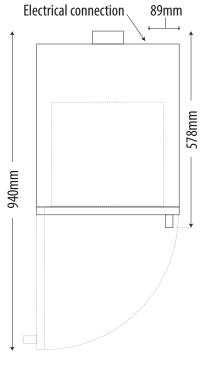

## **DIMENSIONS** External dimensions: 425W x 578D x 343H mm Internal cavity: 330W x 305D x 171H mm **POWER SUPPLY** 240V 50Hz 10A single phase plugged **TECHNICAL DATA** Power output: 1400W Power consumption: 2100W, 9.7A Internal cavity volume: 17 litres External cabinet finish: Stainless steel Internal cavity finish: Stainless steel with sealed-in ceramic base 100 Memory programs: Power levels: 11 Product weight: 30kg 34kg Shipping weight Magnetrons: 2 SPECIFICATIONS ARE SUBJECT TO CHANGE WITHOUT NOTICE.