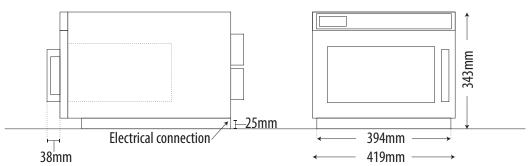

## **DIMENSIONS** External dimensions: 425W x 578D x 343H mm Internal cavity: 330W x 305D x 171H mm **POWER SUPPLY** 240V 50Hz 10A single phase plugged **TECHNICAL DATA** Power output: 1400W Power consumption: 2100W, 9.7A Internal cavity volume: 17 litres External cabinet finish: Stainless steel Internal cavity finish: Stainless steel with sealed-in ceramic base 100 Memory programs: Power levels: 11 Product weight: 30kg 34kg Shipping weight Magnetrons: 2 SPECIFICATIONS ARE SUBJECT TO CHANGE WITHOUT NOTICE.