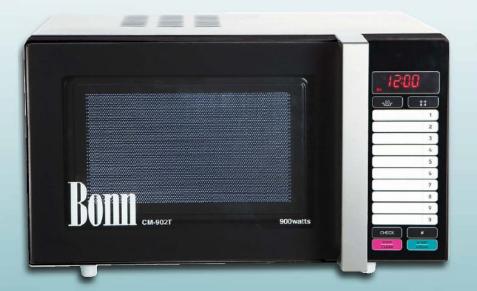

## BOM LIGHT DUTY RANGE CM-902T MICROWAVE OVEN

The CM-902T 900W Power Output Microwave offers smaller users preset programming (10 presets), stainless steel interior with ceramic base, stainless steel outer construction, large 25 litre capacity and 900watt output.

Incorporating several of the design features from the Bonn Performance Range of ovens, including motorised stirrer fan for even heating and ceramic base.

This entry level commercial oven offers ease of operation and superior Bonn quality. Supplied with our exclusive 13 month labour and parts warranty\*.

## SPECIFICATIONS

Electrical: 240V / 50Hz, Single Phase 10amp plug Current Draw: 6.5A Microwave Power: 900W Number of Programs: 10 Number of Power Levels: 4, Construction: Full Stainless Steel Exterior Stainless Steel Interior with Ceramic base Programmable 1-3 stage cooking Outer Dimensions: (WxDxH) 510mm x380mm x 335mm Cavity Volume: 25L Cavity Dimensions: (WxDxH) 330mm x 330mm x 212mm Net Weight: 15kgs Warranty: 13 Months parts & labour\* †