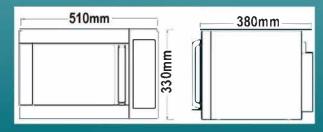

## SPECIFICATIONS

Electrical: 240V / 50Hz, Single Phase 10amp plug Current Draw: 6.5A Microwave Power: 900W Number of Programs: 10 Number of Power Levels: 4, Construction: Full Stainless Steel Exterior Stainless Steel Interior with Ceramic base Programmable 1-3 stage cooking Outer Dimensions: (WxDxH) 510mm x380mm x 335mm Cavity Volume: 25L Cavity Dimensions: (WxDxH) 330mm x 330mm x 212mm Net Weight: 15kgs Warranty: 13 Months parts & labour\* †