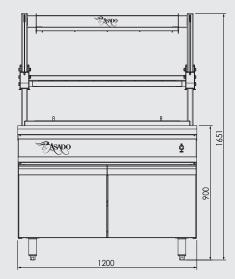

## **Specifications:**

 Model
 SPAS.PGA.EL9.1200

 W x D x H (mm)
 1200 x 930 x 1651

 Cooking Zone (mm)
 922 x 559

Electrical Connection 10 + N + E

240VAC / 50Hz / 0.2kW 10A plug & lead fitted

### **General Drawing:**

Due to continuous product research and development, the information contained herein is subject to change without notice.