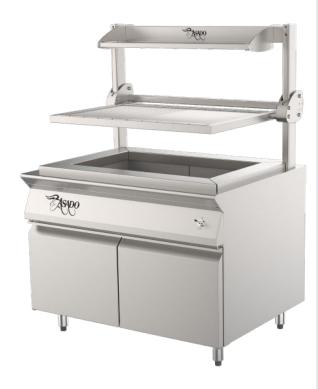

# Parilla Grill | SPAS.PGA.EL9.1200

#### **Product Information:**

- Asado, high performance live fuel parilla grill
- Grill rack with Electronic height adjustment and cantilevered frame for easy fire pit access
- Supplied standard with removable cooking grids, providing defined char markings
- Removable top mounted warming rack
- Robust 304 grade stainless steel construction with rounded corners
- Enclosed storage with front access doors
- Height adjustable stainless steel feet for a 900mm working height
- 12-month warranty