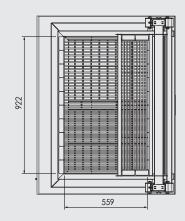

## **Specifications:**

 Model
 SPAS.PGA.EL9.1200

 W x D x H (mm)
 1200 x 930 x 1651

 Cooking Zone (mm)
 922 x 559

Electrical Connection 10 + N + E

240VAC / 50Hz / 0.2kW 10A plug & lead fitted