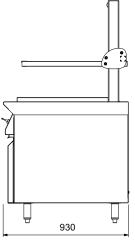

## Model

- Cabinet is 800mm (W) x 930mm (D) and matches Electrolux 900 series profile
- Grill Frame Cooking Area 522mm (W) x 559mm (D)
- 10Amp 240V, Plug and lead supplied

We reserve the right to alter specifications of products without notice. All dimensions are in mm.