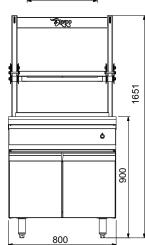

## **Features**

- Grill height adjustable from 950mm to 1550mm
- · Electric powered elevation of cooking grill
- · Joystick grill height control
- · Cantilevered grill frame folds up for clear access to firebox
- · Removable cooking grids that fit dishwasher racks
- · Convenient cupboard for storage under

## Model

- Cabinet is 800mm (W) x 930mm (D) and matches Electrolux 900 series profile
- Grill Frame Cooking Area 522mm (W) x 559mm (D)
- 10Amp 240V, Plug and lead supplied

We reserve the right to alter specifications of products without notice. All dimensions are in mm.