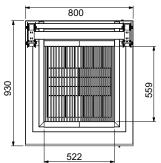

## Model

- Cabinet is 800mm (W) x 930mm (D) and matches Electrolux 900 series profile
- Grill Frame Cooking Area 522mm (W) x 559mm (D)
- 10Amp 240V, Plug and lead supplied

We reserve the right to alter specifications of products without notice. All dimensions are in mm.