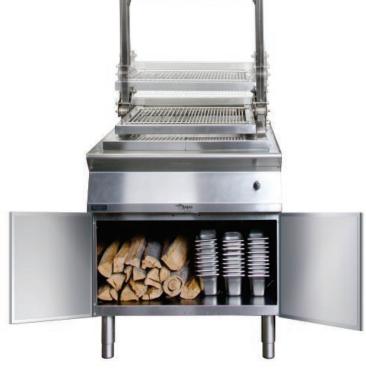

## SPAS.PGA.EL9.0800

Asado parillas offer a unique style of cooking that originated with the cowboys of Southern Brazil & Argentina called Gaucho's. Meats are slowly cooked over natural wood charcoal resulting in flavoursome, succulent & tender cuts that are enjoyed by restaurant customers worldwide.

The electric powered lift grill is ideal for cooking of steaks & smaller pieces of meat over while still maintaining the authentic woodfired barbeque flavour.

## **Features**

- Grill height adjustable from 950mm to 1550mm
- · Electric powered elevation of cooking grill
- · Joystick grill height control
- · Cantilevered grill frame folds up for clear access to firebox
- · Removable cooking grids that fit dishwasher racks
- · Convenient cupboard for storage under