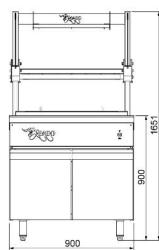

## **Features**

- Grill height adjustable from 950mm to 1550mm
- Electric powered elevation of cooking grill
- · Joystick grill height control
- Cantilevered grill frame folds up for clear access to firebox
- · Removable cooking grids that fit dishwasher racks
- · Convenient cupboard for storage under

## Model

- Cabinet is 900mm (W) x 800mm (D)
- Grill Frame Cooking Area 624mm (W) x 419mm (D)
- 10Amp 240V, Plug and lead supplied

We reserve the right to alter specifications of products without notice. All dimensions are in mm.