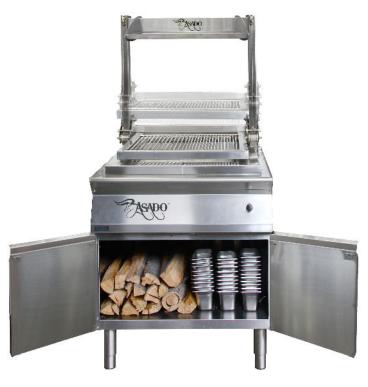

## SPAS.PGA.EL8.0900

Asado parillas offer a unique style of cooking that originated with the cowboys of Southern Brazil & Argentina called Gaucho's. Meats are slowly cooked over natural wood charcoal resulting in flavoursome, succulent & tender cuts that are enjoyed by restaurant customers worldwide.

The electric powered lift grill is ideal for cooking of steaks & smaller pieces of meat over while still maintaining the authentic woodfired barbeque flavour.

## **Features**

- Grill height adjustable from 950mm to 1550mm
- Electric powered elevation of cooking grill
- · Joystick grill height control
- Cantilevered grill frame folds up for clear access to firebox
- · Removable cooking grids that fit dishwasher racks
- · Convenient cupboard for storage under