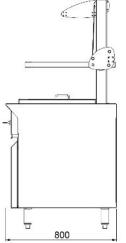

## Model

- Cabinet is 900mm (W) x 800mm (D)
- Grill Frame Cooking Area 624mm (W) x 419mm (D)
- 10Amp 240V, Plug and lead supplied

We reserve the right to alter specifications of products without notice. All dimensions are in mm.