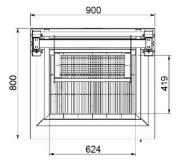

## Model

- Cabinet is 900mm (W) x 800mm (D)
- Grill Frame Cooking Area 624mm (W) x 419mm (D)
- 10Amp 240V, Plug and lead supplied

We reserve the right to alter specifications of products without notice. All dimensions are in mm.