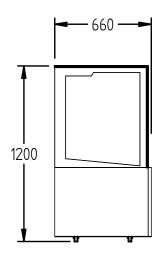

| SPECIFICATIONS                                  |                               |  |
|-------------------------------------------------|-------------------------------|--|
| TEMPERATURE (32°C / 65% HUMDITY<br>ENVIRONMENT) | 2°C / 8°C                     |  |
| DIMENSIONS - W X D X H<br>(ON CASTORS) MM       | 1200 W x 660 D x 1200 H       |  |
| WEIGHT UNPACKED (KG)                            | 250                           |  |
| DOOR TYPE                                       | SL (Sliding Rear Doors)       |  |
| GLASS PANELS (EXCLUDING REAR DOORS)             | HEATED                        |  |
| FINISH                                          | SS (Stainless Steel exterior) |  |
| SHELVES (INCLUDING BASE)                        | 3                             |  |
| ELECTRICAL                                      |                               |  |
| POWER SUPPLY                                    | 10 amp                        |  |
| RUNNING AMPS                                    | 3.4                           |  |
| GAS TYPE                                        |                               |  |
| REFRIGERANT                                     | R134a                         |  |
|                                                 |                               |  |