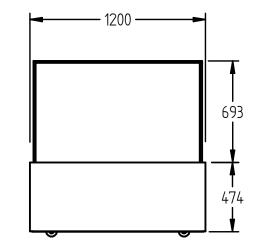

| SPECIFICATIONS                                  |                               |  |
|-------------------------------------------------|-------------------------------|--|
| TEMPERATURE (32°C / 65% HUMDITY<br>ENVIRONMENT) | 2°C / 8°C                     |  |
| DIMENSIONS - W X D X H<br>(ON CASTORS) MM       | 1200 W x 660 D x 1200 H       |  |
| WEIGHT UNPACKED (KG)                            | 250                           |  |
| DOOR TYPE                                       | SL (Sliding Rear Doors)       |  |
| GLASS PANELS (EXCLUDING REAR DOORS)             | HEATED                        |  |
| FINISH                                          | SS (Stainless Steel exterior) |  |
| SHELVES (INCLUDING BASE)                        | 3                             |  |
| ELECTRICAL                                      |                               |  |
| POWER SUPPLY                                    | 10 amp                        |  |
| RUNNING AMPS                                    | 3.4                           |  |
| GAS TYPE                                        |                               |  |
| REFRIGERANT                                     | R134a                         |  |
|                                                 |                               |  |