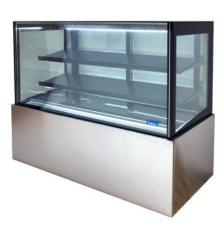

## HTCF12

| (willi | anis – |
|--------|--------|

| CATEGORY | TOPAZ CAFÉ RANGE      |
|----------|-----------------------|
| RANGE    | Topaz<br>Cake Display |
| UNIT     | REFRIGERATOR          |
| TYPE     | SELF CONTAINED        |
| SHELVES  | 3                     |

| SPECIFICATIONS                                  |                               |  |
|-------------------------------------------------|-------------------------------|--|
| TEMPERATURE (32°C / 65% HUMDITY<br>ENVIRONMENT) | 2°C / 8°C                     |  |
| DIMENSIONS - W X D X H<br>(ON CASTORS) MM       | 1200 W x 660 D x 1200 H       |  |
| WEIGHT UNPACKED (KG)                            | 250                           |  |
| DOOR TYPE                                       | SL (Sliding Rear Doors)       |  |
| GLASS PANELS (EXCLUDING REAR DOORS)             | HEATED                        |  |
| FINISH                                          | SS (Stainless Steel exterior) |  |
| SHELVES (INCLUDING BASE)                        | 3                             |  |
| ELECTRICAL                                      |                               |  |
| POWER SUPPLY                                    | 10 amp                        |  |
| RUNNING AMPS                                    | 3.4                           |  |
| GAS TYPE                                        |                               |  |
| REFRIGERANT                                     | R134a                         |  |
|                                                 |                               |  |