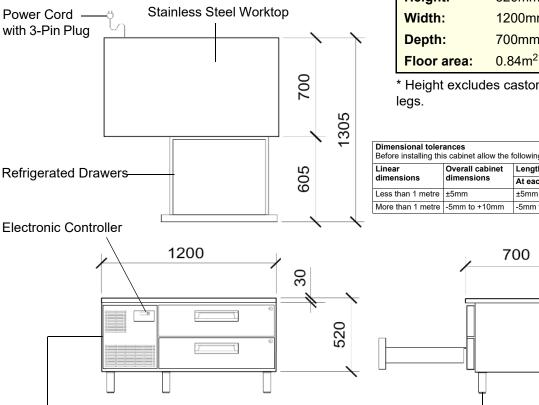

## PGLL150r

SKOPE Pegasus Horizontal 1/1 & 2/1 **REMOTE Lowline Chiller (RH52LL)** 

| CABINET DIMENSIONS |          |          |  |
|--------------------|----------|----------|--|
|                    | External | Internal |  |
| Height:            | 520mm*   | 370mm    |  |
| Width:             | 1200mm   | 700mm    |  |
| Depth:             | 700mm    | 555mm    |  |
|                    | _        |          |  |

\* Height excludes castors or adjustable

| Dimensional tolerances<br>Before installing this cabinet allow the following dimensional tolerances: |                               |                             |                  |  |
|------------------------------------------------------------------------------------------------------|-------------------------------|-----------------------------|------------------|--|
| Linear<br>dimensions                                                                                 | Overall cabinet<br>dimensions | Length of multiple cabinets |                  |  |
|                                                                                                      |                               | At each joint               | At each end wall |  |
| Less than 1 metre                                                                                    | ±5mm                          | ±5mm                        | +15mm            |  |
| More than 1 metre                                                                                    | -5mm to +10mm                 | -5mm to +10mm               | +15mm            |  |

700

2

Side Mounted Remote Refrigeration Unit

Adjustable Legs (150-180mm)

Copyright © 2008 SKOPE Industries Limited

| CABINET SPECIFICATIONS     |                                                                                                                                                                   |  |
|----------------------------|-------------------------------------------------------------------------------------------------------------------------------------------------------------------|--|
| Refrigeration system:      | Electronic controlled, side mounted, remote refrigeration unit                                                                                                    |  |
| Refrigerant:               | Thermostatic expansion valve fitted to suit R134a/R404A/R452A                                                                                                     |  |
| Pipe connection size:      | Liquid line: 1/4". Suction line: 3/8"                                                                                                                             |  |
| Remote refrigeration duty: | 300 Watts                                                                                                                                                         |  |
| Cabinet internal volume:   | 150 litres                                                                                                                                                        |  |
| Insulation:                | 60mm thick, high density cyclo-isopentane polyurethane foam                                                                                                       |  |
| Cabinet temperature range: | +1°C to +4°C up to 40°C ambient                                                                                                                                   |  |
| Drainage:                  | Evaporator drain fitted inside service compartment (requires plumbing)                                                                                            |  |
| Electrical:                | 230-240 Volts a.c. 50 Hz, 0.32 Amps                                                                                                                               |  |
| Internal lighting:         | n.a.                                                                                                                                                              |  |
| Drawers:                   | Two refrigerated stainless steel drawers with individual key locks<br>(638mm wide x 508mm deep x 109mm high)<br>- to fit 1 x 2/1 or 2 x 1/1 pans up to 100mm deep |  |
| Worktop:                   | Heat resistant stainless steel worktop                                                                                                                            |  |
| Shelves:                   | n.a.                                                                                                                                                              |  |
| Weight:                    | 85 kg                                                                                                                                                             |  |