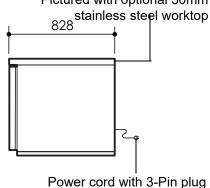

Pictured with optional 50mm

Electronic controller

2435

828

\*L

\$\frac{2}{8} \frac{1}{8} \fr

Side mounted remote refrigeration unit

Copyright © 2012 SKOPE Industries Limited

**Internal door opening size:** 3 door openings: 565mm high x 565mm wide

**Door:** Solid stainless steel, self-closing doors (with key lock) - LH, LH, RH hinged

Worktop (optional): Optional 50mm square edged stainless steel worktop