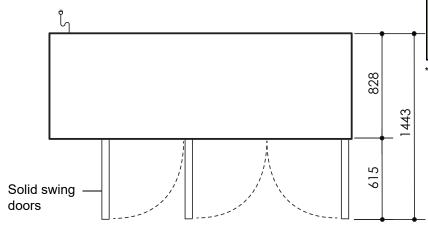

#### CABINET DIMENSIONS

External Internal
Height: 771mm\* 565mm
Width: 2435mm 1935mm
Depth: 828mm 650mm

Floor area: 2.02m<sup>2</sup>

\* Height includes plinth and worktop (excludes castors and adjustable legs).

**Internal door opening size:** 3 door openings: 565mm high x 565mm wide

**Door:** Solid stainless steel, self-closing doors (with key lock) - LH, LH, RH hinged

Worktop (optional): Optional 50mm square edged stainless steel worktop