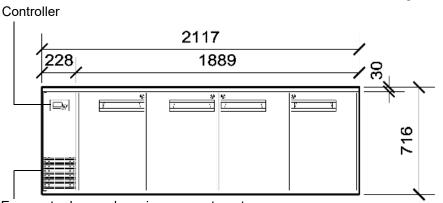

### CABINET DIMENSIONS

External Internal Height: 716mm\* 570mm Width: 2117mm 1769mm Depth: 680mm 545mm 1.44m<sup>2</sup>

Floor area:

\* Height excludes castors, legs or optional worktop.

| Before installing this cabinet allow the following dimensional tolerances: |                            |
|----------------------------------------------------------------------------|----------------------------|
| Linear dimensions                                                          | Overall cabinet dimensions |
| Less than 1 metre                                                          | ±5mm                       |
| More than 1 metre                                                          | -5mm to +10mm              |
|                                                                            |                            |
| Length of multiple cabinets                                                |                            |
| At each joint                                                              | At each end wall           |
| ±5mm                                                                       | +15mm                      |
| -5mm to +10mm                                                              | +15mm                      |

Evaporator box and service compartment

Copyright © 2008 SKOPE Industries Limited