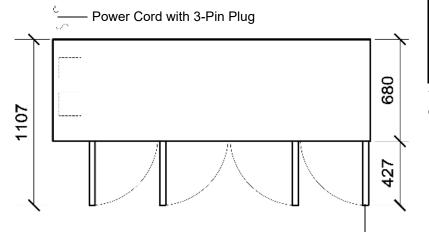

### CABINET DIMENSIONS

External Internal Height: 716mm\* 570mm Width: 2117mm 1769mm Depth: 680mm 545mm 1.44m<sup>2</sup>

Floor area:

\* Height excludes castors, legs or optional worktop.

| Before installing this cabinet allow the following dimensional tolerances: |                            |
|----------------------------------------------------------------------------|----------------------------|
| Linear dimensions                                                          | Overall cabinet dimensions |
| Less than 1 metre                                                          | ±5mm                       |
| More than 1 metre                                                          | -5mm to +10mm              |
|                                                                            |                            |
| Length of multiple cabinets                                                |                            |
| At each joint                                                              | At each end wall           |
| ±5mm                                                                       | +15mm                      |
| -5mm to +10mm                                                              | +15mm                      |