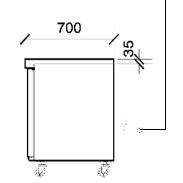

### **CABINET DIMENSIONS**

External Internal

Height: 751mm\* 570mm

Width: 2117mm 1769mm

Depth: 700mm 545mm

Floor area: 1.48m²

<sup>\*</sup> Height excludes castors or legs.

| Dimensional tolerances Before installing this cabinet allow the following dimensional tolerances: |                            |                                     |                           |
|---------------------------------------------------------------------------------------------------|----------------------------|-------------------------------------|---------------------------|
| Linear dimensions                                                                                 | Overall cabinet dimensions | Length of multiple<br>At each joint | cabinets At each end wall |
| Less than 1 metre                                                                                 | ±5mm                       | ±5mm                                | +15mm                     |
| More than 1 metre                                                                                 | -5mm to +10mm              | -5mm to +10mm                       | +15mm                     |