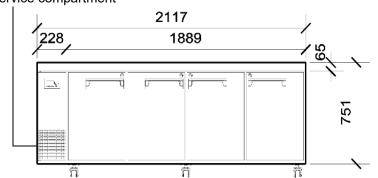

### **CABINET DIMENSIONS**

External Internal

Height: 751mm\* 570mm

Width: 2117mm 1769mm

Depth: 700mm 545mm

Floor area: 1.48m²

<sup>\*</sup> Height excludes castors or legs.

| Dimensional tolerances Before installing this cabinet allow the following dimensional tolerances: |                            |                                     |                           |
|---------------------------------------------------------------------------------------------------|----------------------------|-------------------------------------|---------------------------|
| Linear dimensions                                                                                 | Overall cabinet dimensions | Length of multiple<br>At each joint | cabinets At each end wall |
| Less than 1 metre                                                                                 | ±5mm                       | ±5mm                                | +15mm                     |
| More than 1 metre                                                                                 | -5mm to +10mm              | -5mm to +10mm                       | +15mm                     |

Evaporator box and 10 x 1/3 150mm deep pans Solid Swing Doors Power Cord with 3-Pin service compartment

Copyright © 2008 SKOPE Industries Limited