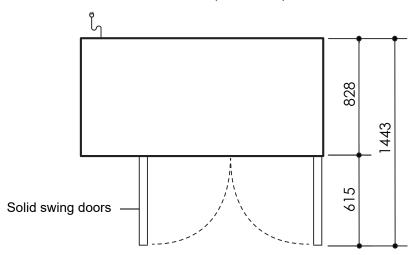

## CABINET DIMENSIONS External Internal

Height: 771mm\* 565mm

Width: 1750mm 1250mm

Depth: 828mm 650mm

Floor area: 1.45m<sup>2</sup>

\* Height includes plinth and worktop (excludes castors and adjustable legs).

**Door:** Solid stainless steel, self-closing doors (with key lock) - LH & RH hinged

Worktop (optional): Optional 50mm square edged stainless steel worktop

**Shelves:** Two levels of non-tip, adjustable tray slides and/or shelves per door