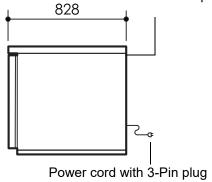

## CABINET DIMENSIONS External Internal

Height: 771mm\* 565mm

Width: 1750mm 1250mm

Depth: 828mm 650mm

Floor area: 1.45m<sup>2</sup>

\* Height includes plinth and worktop (excludes castors and adjustable legs).

Pictured with optional 50mm stainless steel worktop