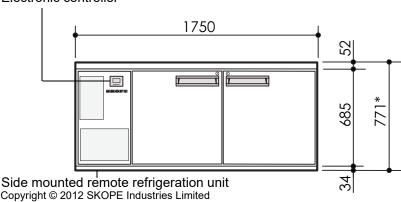

## CABINET DIMENSIONS External Internal

Height: 771mm\* 565mm

Width: 1750mm 1250mm

Depth: 828mm 650mm

Floor area: 1.45m<sup>2</sup>

\* Height includes plinth and worktop (excludes castors and adjustable legs).

#### **CABINET SPECIFICATIONS**

Refrigeration system: Electronic controlled, side mounted, remote refrigeration unit

Refrigerant: Thermostatic expansion valve fitted to suit R134a/R404A/R452A

**Pipe connection size:** Liquid line: 1/4". Suction line: 3/8"

**Drainage:** Evaporator drain fitted inside service compartment (requires plumbing)

Electrical: 230-240 Volts a.c. 50 Hz, 0.49 Amps

Internal lighting: n.a.

**Internal door opening size:** 2 door openings: 565mm high x 565mm wide