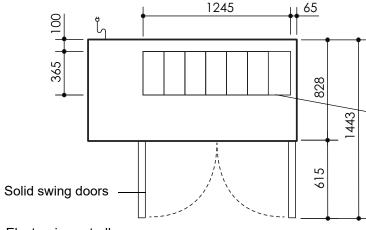

### **CABINET DIMENSIONS**

Height: 771mm\* 495mm
Width: 1750mm 1250mm
Depth: 828mm 650mm

Floor area: 1.45m<sup>2</sup>

7 x 1/3 150mm deep pans with 2 pan lids. Pan lids must be in place when pans not in use.

**Drainage:** Evaporator drain fitted inside service compartment (requires plumbing)

**Electrical:** 230-240 Volts a.c. 50 Hz, 0.49 Amps

Internal lighting: n.a.

**Internal door opening size:** 2 door openings: 565mm high x 565mm wide

**Doors:** Solid stainless steel, self-closing doors (with key lock) - LH & RH hinged

Worktop: Worktop accepts 7 x 1/3 150mm deep pans

**Shelves:** 2 shelves & adjustable tray slides per door (530mm wide x 650mm deep)