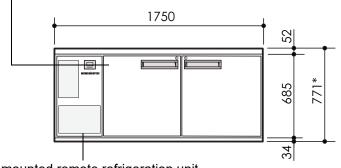

### **CABINET DIMENSIONS**

Height: 771mm\* 495mm
Width: 1750mm 1250mm
Depth: 828mm 650mm

Floor area: 1.45m<sup>2</sup>

7 x 1/3 150mm deep pans with 2 pan lids. Pan lids must be in place when pans not in use.

Electronic controller

Side mounted remote refrigeration unit

Copyright © 2012 SKOPE Industries Limited

Power cord with 3-Pin plug