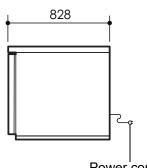

### **CABINET DIMENSIONS**

Height: 771mm\* 495mm
Width: 1750mm 1250mm
Depth: 828mm 650mm

Floor area: 1.45m<sup>2</sup>

7 x 1/3 150mm deep pans with 2 pan lids. Pan lids must be in place when pans not in use.

Electronic controller

Side mounted remote refrigeration unit

Copyright © 2012 SKOPE Industries Limited

Power cord with 3-Pin plug