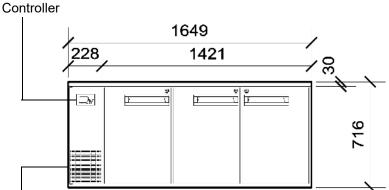

### CABINET DIMENSIONS

External Internal
Height: 716mm\* 570mm
Width: 1649mm 1301mm
Depth: 680mm 545mm

Floor area: 1.12m<sup>2</sup>

<sup>\*</sup> Height excludes castors, legs or optional worktop.

| <b>Dimensional tolerances</b> Before installing this cabinet allow the following dimensional tolerances: |                            |
|----------------------------------------------------------------------------------------------------------|----------------------------|
| Linear dimensions                                                                                        | Overall cabinet dimensions |
| Less than 1 metre                                                                                        | ±5mm                       |
| More than 1 metre                                                                                        | -5mm to +10mm              |
|                                                                                                          |                            |
| Length of multiple cabinets                                                                              |                            |
| At each joint                                                                                            | At each end wall           |
| ±5mm                                                                                                     | +15mm                      |
| -5mm to +10mm                                                                                            | +15mm                      |

### Electronic

Evaporator box and service compartment