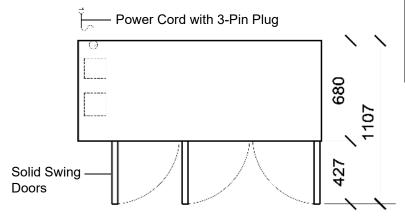

### CABINET DIMENSIONS

External Internal
Height: 716mm\* 570mm
Width: 1649mm 1301mm
Depth: 680mm 545mm

Floor area: 1.12m<sup>2</sup>

<sup>\*</sup> Height excludes castors, legs or optional worktop.

| <b>Dimensional tolerances</b> Before installing this cabinet allow the following dimensional tolerances: |                            |
|----------------------------------------------------------------------------------------------------------|----------------------------|
| Linear dimensions                                                                                        | Overall cabinet dimensions |
| Less than 1 metre                                                                                        | ±5mm                       |
| More than 1 metre                                                                                        | -5mm to +10mm              |
|                                                                                                          |                            |
| Length of multiple cabinets                                                                              |                            |
| At each joint                                                                                            | At each end wall           |
| ±5mm                                                                                                     | +15mm                      |
| -5mm to +10mm                                                                                            | +15mm                      |

Internal door opening size: 3 door openings: 570mm high x 365mm wide

**Doors:** Solid stainless steel, self-closing doors (with key lock) - LH & RH hinged

Worktop (optional): Optional 35mm stainless steel worktop with 65mm square edged fascia