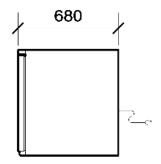

### CABINET DIMENSIONS

External Internal
Height: 716mm\* 570mm
Width: 1649mm 1301mm
Depth: 680mm 545mm

Floor area: 1.12m<sup>2</sup>

<sup>\*</sup> Height excludes castors, legs or optional worktop.

| <b>Dimensional tolerances</b> Before installing this cabinet allow the following dimensional tolerances: |                            |
|----------------------------------------------------------------------------------------------------------|----------------------------|
| Linear dimensions                                                                                        | Overall cabinet dimensions |
| Less than 1 metre                                                                                        | ±5mm                       |
| More than 1 metre                                                                                        | -5mm to +10mm              |
|                                                                                                          |                            |
| Length of multiple cabinets                                                                              |                            |
| At each joint                                                                                            | At each end wall           |
| ±5mm                                                                                                     | +15mm                      |
| -5mm to +10mm                                                                                            | +15mm                      |