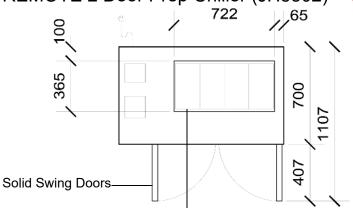

## PG250Prepr-2

SKOPE Gen2 Pegasus Horizontal 1/1 REMOTE 2 Door Prep Chiller (JH8302)

**CABINET DIMENSIONS** 

External Internal
Height: 751mm\* 570mm
Width: 1181mm 833mm
Depth: 700mm 545mm

Floor area: 0.83m<sup>2</sup>

**Internal door opening size:** 2 door openings: 570mm high x 365mm wide

Doors:Solid stainless steel, self-closing doors (with key lock) - LH & RH hingedWorktop:Worktop accepts 4 x 1/3 150mm deep pans or 8 x 1/6 150mm deep pans