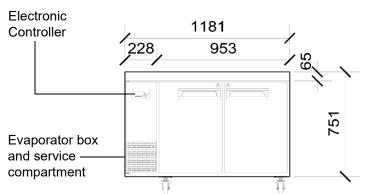

## PG250Prepr-2

SKOPE Gen2 Pegasus Horizontal 1/1 REMOTE 2 Door Prep Chiller (JH8302)

**CABINET DIMENSIONS** 

External Internal
Height: 751mm\* 570mm
Width: 1181mm 833mm
Depth: 700mm 545mm

Floor area: 0.83m<sup>2</sup>

## CABINET SPECIFICATIONS

**Refrigeration system:** Electronic controlled, side mounted, remote refrigeration unit

Electronic controller: CAREL ir33 electronic controller

Refrigerant: Thermostatic expansion valve fitted to suit R134a/R404A/R452A