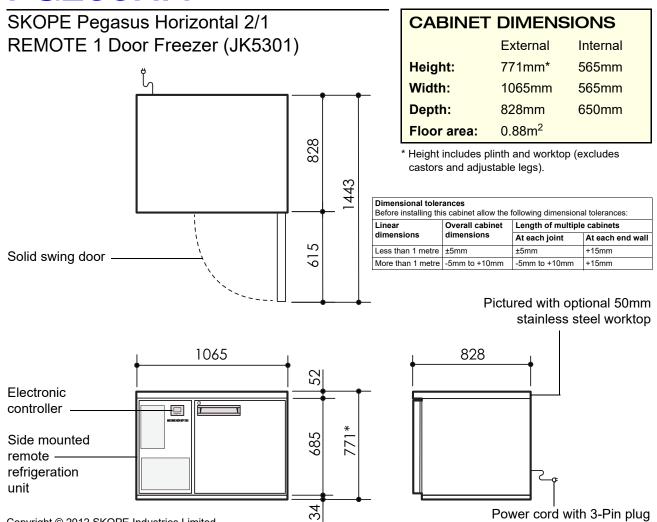

## CABINET SPECIFICATIONS

| Refrigeration system:       | Electronic controlled, side mounted, remote refrigeration unit         |
|-----------------------------|------------------------------------------------------------------------|
|                             |                                                                        |
| Refrigerant:                | Thermostatic expansion valve fitted as standard to suit R404A/R452A    |
| Pipe connection size:       | Liquid line: 1/4". Suction line: 3/8"                                  |
| Remote refrigeration duty:  | 180 Watts @ -30°C SST                                                  |
| Cabinet internal volume:    | 210 litres                                                             |
| Insulation:                 | 60mm thick, high density cyclo-isopentane polyurethane foam            |
| Cabinet temperature range:  | -18°C to -21°C up to 43°C ambient                                      |
| Drainage:                   | Evaporator drain fitted inside service compartment (requires plumbing) |
| Electrical:                 | 230-240 Volts a.c. 50 Hz, 1.60 Amps                                    |
| Internal lighting:          | n.a.                                                                   |
| Internal door opening size: | 1 door opening: 565mm high x 565mm wide                                |
| Door:                       | Solid stainless steel, self-closing door (with key lock) - RH hinged   |
| Worktop (optional):         | Optional 50mm square edged stainless steel worktop                     |
| Shelves:                    | Two levels of non-tip, adjustable tray slides and/or shelves per door  |
| Weight:                     | 108 kg                                                                 |