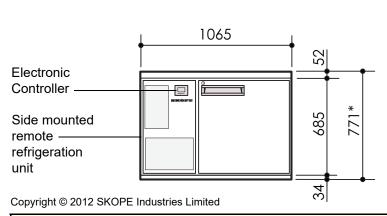

### CABINET DIMENSIONS

External Internal 771mm\* 565mm Width: 1065mm 565mm 650mm

Floor area: 0.88m<sup>2</sup>

<sup>\*</sup> Height includes plinth and worktop (excludes castors and adjustable legs).

| Dimensional tolerances Before installing this cabinet allow the following dimensional tolerances: |                            |                             |                  |
|---------------------------------------------------------------------------------------------------|----------------------------|-----------------------------|------------------|
| Linear<br>dimensions                                                                              | Overall cabinet dimensions | Length of multiple cabinets |                  |
|                                                                                                   |                            | At each joint               | At each end wall |
| Less than 1 metre                                                                                 | ±5mm                       | ±5mm                        | +15mm            |
| More than 1 metre                                                                                 | -5mm to +10mm              | -5mm to +10mm               | +15mm            |

#### **CABINET SPECIFICATIONS**

Refrigeration system: Electronic controlled, side mounted, remote refrigeration unit

**Refrigerant:** Thermostatic expansion valve fitted to suit R134a/R404A/R452A

**Pipe connection size:** Liquid line: 1/4". Suction line: 3/8"