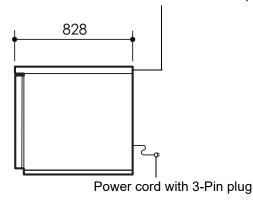

### CABINET DIMENSIONS

External Internal 771mm\* 565mm Width: 1065mm 565mm 650mm

Floor area: 0.88m<sup>2</sup>

<sup>\*</sup> Height includes plinth and worktop (excludes castors and adjustable legs).

| Dimensional tolerances Before installing this cabinet allow the following dimensional tolerances: |                            |                             |                  |
|---------------------------------------------------------------------------------------------------|----------------------------|-----------------------------|------------------|
| Linear<br>dimensions                                                                              | Overall cabinet dimensions | Length of multiple cabinets |                  |
|                                                                                                   |                            | At each joint               | At each end wall |
| Less than 1 metre                                                                                 | ±5mm                       | ±5mm                        | +15mm            |
| More than 1 metre                                                                                 | -5mm to +10mm              | -5mm to +10mm               | +15mm            |