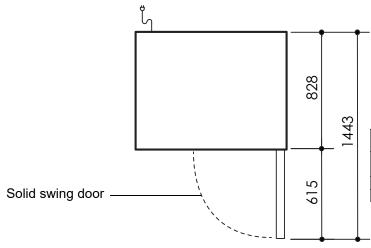

### CABINET DIMENSIONS

External Internal 771mm\* 565mm Width: 1065mm 565mm 650mm

Floor area: 0.88m<sup>2</sup>

<sup>\*</sup> Height includes plinth and worktop (excludes castors and adjustable legs).

| Dimensional tolerances Before installing this cabinet allow the following dimensional tolerances: |                            |                             |                  |
|---------------------------------------------------------------------------------------------------|----------------------------|-----------------------------|------------------|
| Linear<br>dimensions                                                                              | Overall cabinet dimensions | Length of multiple cabinets |                  |
|                                                                                                   |                            | At each joint               | At each end wall |
| Less than 1 metre                                                                                 | ±5mm                       | ±5mm                        | +15mm            |
| More than 1 metre                                                                                 | -5mm to +10mm              | -5mm to +10mm               | +15mm            |

**Door:** Solid stainless steel, self-closing door (with key lock) - RH hinged

Worktop (optional): Optional 50mm square edged stainless steel worktop

**Shelves:** Two levels of non-tip, adjustable tray slides and/or shelves per door