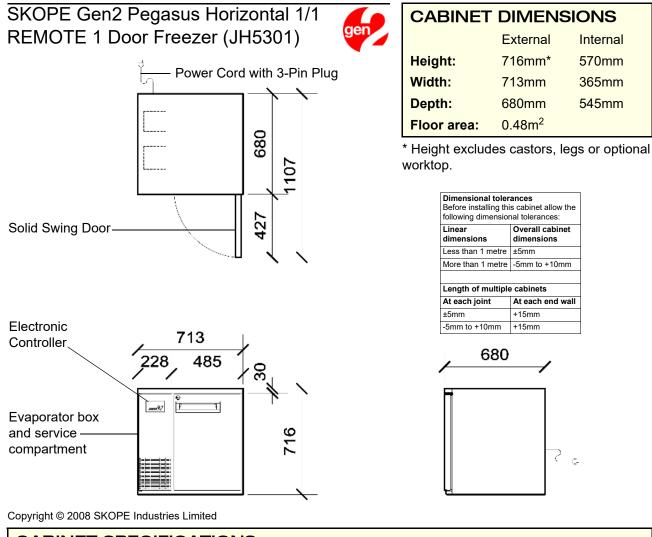

## PG100HFr-2

| CABINET SPECIFICATIONS      |                                                                        |
|-----------------------------|------------------------------------------------------------------------|
| Refrigeration system:       | Electronic controlled, side mounted, remote refrigeration unit         |
| Refrigerant:                | Thermostatic expansion valve fitted as standard to suit R404A/R452A    |
| Pipe connection size:       | Liquid line: 1/4". Suction line: 3/8"                                  |
| Remote refrigeration duty:  | 230 Watts                                                              |
| Cabinet internal volume:    | 110 litres                                                             |
| Insulation:                 | 60mm thick, high density cyclo-isopentane polyurethane foam            |
| Cabinet temperature range:  | -18°C to -21°C up to 43°C ambient                                      |
| Drainage:                   | Evaporator drain fitted inside service compartment (requires plumbing) |
| Electrical:                 | 230-240 Volts a.c. 50 Hz, 3.47 Amps                                    |
| Internal lighting:          | 1 x 5W T8 LED tube (Ø26 x 360mm) - Door activated                      |
| Internal door opening size: | 1 door opening: 570mm high x 365mm wide                                |
| Door:                       | Solid stainless steel, self-closing door (with key lock) - RH hinged   |
| Worktop (optional):         | Optional 35mm stainless steel worktop with 65mm square edged fascia    |
| Shelves:                    | Two levels of non-tip, adjustable tray slides and/or shelves per door  |
| Weight:                     | 100 kg                                                                 |