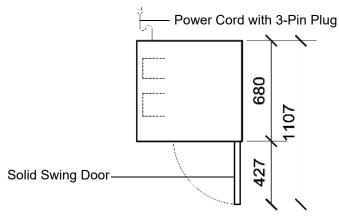

## CABINET DIMENSIONS

External Internal

Height: 716mm\* 570mm

Width: 713mm 365mm

Depth: 680mm 545mm

Floor area: 0.48m<sup>2</sup>

<sup>\*</sup> Height excludes castors, legs or optional worktop.

| <b>Dimensional tolerances</b> Before installing this cabinet allow the following dimensional tolerances: |                            |
|----------------------------------------------------------------------------------------------------------|----------------------------|
| Linear<br>dimensions                                                                                     | Overall cabinet dimensions |
| Less than 1 metre                                                                                        | ±5mm                       |
| More than 1 metre                                                                                        | -5mm to +10mm              |
|                                                                                                          |                            |
| Length of multiple cabinets                                                                              |                            |
| At each joint                                                                                            | At each end wall           |
| ±5mm                                                                                                     | +15mm                      |
|                                                                                                          |                            |

**Door:** Solid stainless steel, self-closing door (with key lock) - RH hinged

Worktop (optional): Optional 35mm stainless steel worktop with 65mm square edged fascia

Shelves: Two levels of non-tip, adjustable tray slides and/or shelves per door