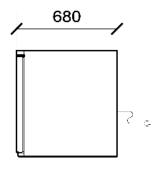

## CABINET DIMENSIONS

External Internal

Height: 716mm\* 570mm

Width: 713mm 365mm

Depth: 680mm 545mm

Floor area: 0.48m<sup>2</sup>

<sup>\*</sup> Height excludes castors, legs or optional worktop.

| <b>Dimensional tolerances</b> Before installing this cabinet allow the following dimensional tolerances: |                            |
|----------------------------------------------------------------------------------------------------------|----------------------------|
| Linear<br>dimensions                                                                                     | Overall cabinet dimensions |
| Less than 1 metre                                                                                        | ±5mm                       |
| More than 1 metre                                                                                        | -5mm to +10mm              |
|                                                                                                          |                            |
| Length of multiple cabinets                                                                              |                            |
| At each joint                                                                                            | At each end wall           |
| ±5mm                                                                                                     | +15mm                      |
|                                                                                                          |                            |