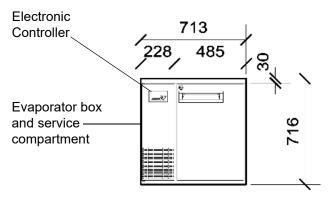

## CABINET DIMENSIONS

External Internal

Height: 716mm\* 570mm

Width: 713mm 365mm

Depth: 680mm 545mm

Floor area: 0.48m<sup>2</sup>

<sup>\*</sup> Height excludes castors, legs or optional worktop.

| <b>Dimensional tolerances</b> Before installing this cabinet allow the following dimensional tolerances: |                            |
|----------------------------------------------------------------------------------------------------------|----------------------------|
| Linear<br>dimensions                                                                                     | Overall cabinet dimensions |
| Less than 1 metre                                                                                        | ±5mm                       |
| More than 1 metre                                                                                        | -5mm to +10mm              |
|                                                                                                          |                            |
| Length of multiple cabinets                                                                              |                            |
| At each joint                                                                                            | At each end wall           |
| ±5mm                                                                                                     | +15mm                      |
|                                                                                                          |                            |

## **CABINET SPECIFICATIONS**

**Refrigeration system:** Electronic controlled, side mounted, remote refrigeration unit

**Refrigerant:** Thermostatic expansion valve fitted to suit R134a/R404A/R452A

**Pipe connection size:** Liquid line: 1/4". Suction line: 3/8"

**Drainage:** Evaporator drain fitted inside service compartment (requires plumbing)

Electrical: 230-240 Volts a.c. 50 Hz, 0.35 Amps

Internal lighting: 1 x 5W T8 LED tube (Ø26 x 360mm) - Door activated

**Internal door opening size:** 1 door opening: 570mm high x 365mm wide